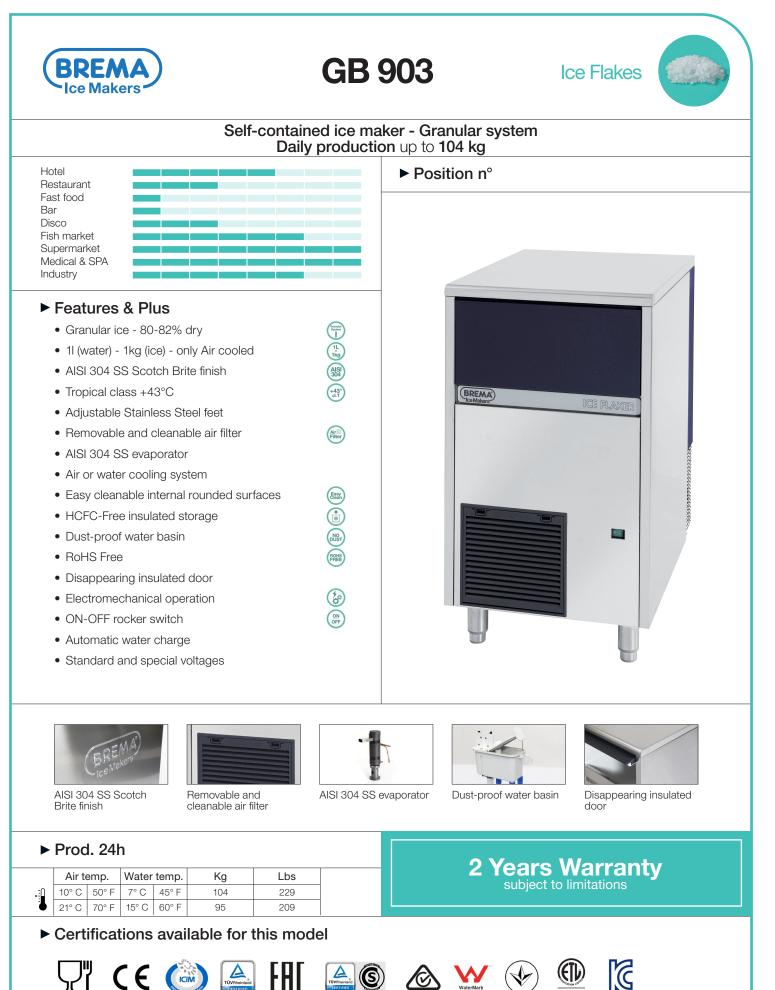

## Technical information

| Production in 24h         | 95 kg / 209 lbs                   | Water consumption          | A: 1 l/kg - 12,0 gal/100 lbs   |
|---------------------------|-----------------------------------|----------------------------|--------------------------------|
| Store capacity, up to     | 30 kg / 66 lbs                    |                            | W: 6,3 l/kg - 75,5 gal/100 lbs |
| Cooling system            | A - W                             | Sizes (L-P-H mm)           | 500 - 660 - 800                |
| Refrigerant               | R452A                             | (L-P-H in)                 | 19 11/16 - 26 - 31 8/16        |
| Standard voltage          | 220-240 V ~ 50 Hz                 | Sizes with pack (L-P-H mm) | 550 - 720 - 990                |
| Average power consumption | 550 W                             | (L-P-H in)                 | 21 10/16 - 28 6/16 - 39        |
| Fuse                      | 10 A                              | Net weight                 | 67 kg / 148 lbs                |
| Finish AIS                | 304 stainless steel, scotch brite | Gross weight               | 76 kg / 168 lbs                |