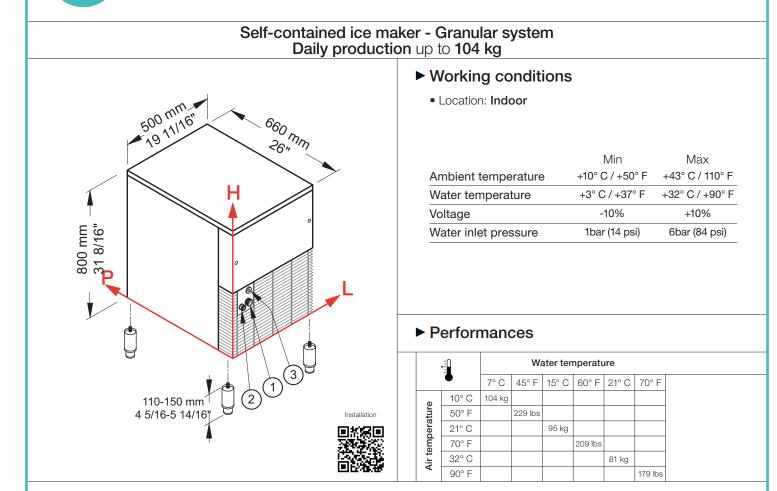

## Connections

All measures are referred to the rear bottom-left corner (L-H- $\varnothing$ )

- (1) Water in.: 99 mm / 3 14/16" 158 mm / 6 4/16" 3/4"
- (3) Electrical connections: 87 mm / 3 7/16" 230 mm / 9 1/16"

## Technical information

| Production in 24h         | 95 kg / 209 lbs                   | Water consumption          | A: 1 l/kg - 12,0 gal/100 lbs   |
|---------------------------|-----------------------------------|----------------------------|--------------------------------|
| Store capacity, up to     | 30 kg / 66 lbs                    |                            | W: 6,3 l/kg - 75,5 gal/100 lbs |
| Cooling system            | A - W                             | Sizes (L-P-H mm)           | 500 - 660 - 800                |
| Refrigerant               | R452A                             | (L-P-H in)                 | 19 11/16 - 26 - 31 8/16        |
| Standard voltage          | 220-240 V ~ 50 Hz                 | Sizes with pack (L-P-H mm) | 550 - 720 - 990                |
| Average power consumption | 550 W                             | (L-P-H in)                 | 21 10/16 - 28 6/16 - 39        |
| Fuse                      | 10 A                              | Net weight                 | 67 kg / 148 lbs                |
| Finish AIS                | 304 stainless steel, scotch brite | Gross weight               | 76 kg / 168 lbs                |

All the technical information need to be considered at the following conditions: Sizes without feet Ambient temperature +21° C Water temperature +15° C Average power consumption at +43° C (standard voltage)

Models and specifications are subject to change without notice

www.bremaice.it info@bremaicegroup.it Rev. 00 - Issued March 2021

2 Water out.: 48 mm / 1 14/16" - 151 mm / 5 15/16" - 24 mm / 15/16"

We are Brema