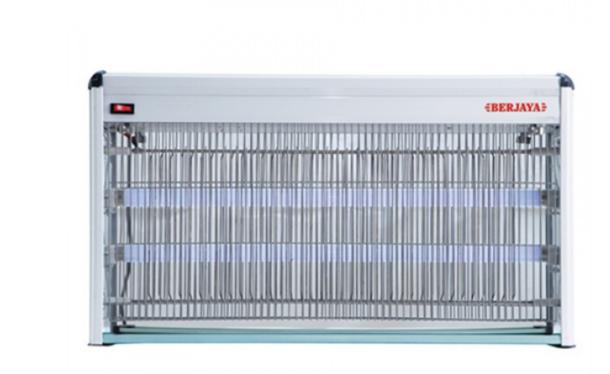

11/3/2020 INSECT KILLER

EQUIPMENI/INSECI-KILLEK)

/ INSECT KILLER (HTTPS://WWW.BERJAYASTEEL.COM/PRの可能ではいる。 ENVIOLEM (HTTPS://WWW.BERJAYASTEEL.COM/PRの可能を対象を表現している。 EQUIPMENT/INSECT-KILLER/INSECT-KILLER1)

(https://www.berjayasteel.com/products/image/cache/catalog/Foodservice Equipment/Insect Killer/insect killer-800x600.jpg)

## **INSECT KILLER**

Product Name: Insert Killer (BJY-IK30A)

• Attracting mosquitos & flies towards the light, killing them with electric spark.

11/3/2020 INSECT KILLER

- Easy to install and clean.
- Suitable for Restaurants, Hotels, Hospitals, Factories or Farms.
- Low power consumption.
- Coverage area up to  $80 100 \text{m}^2$ .

## Description

| MODEL                  | BJY-IK30A       | BJY-IK40A       |
|------------------------|-----------------|-----------------|
| Voltage / Phase (V/Ph) | 220 ~ 240 / 1   | 220 ~ 240 / 1   |
| Frequency (Hz)         | 50              | 50              |
| Fluoresent Lamp (W)    | 15w             | 20w             |
| Coverage Area (Meters) | 80m²            | 100m²           |
| Machine Dimension (mm) | 475 x 105 x 325 | 650 x 105 x 365 |
| Packing Dimension (mm) | 505 x 120 x 335 | 655 x 120 x 390 |
| Weight (Kg)            | 2.1             | 2.4             |
| Weight (Kg)            | 2.2             | 2.5             |