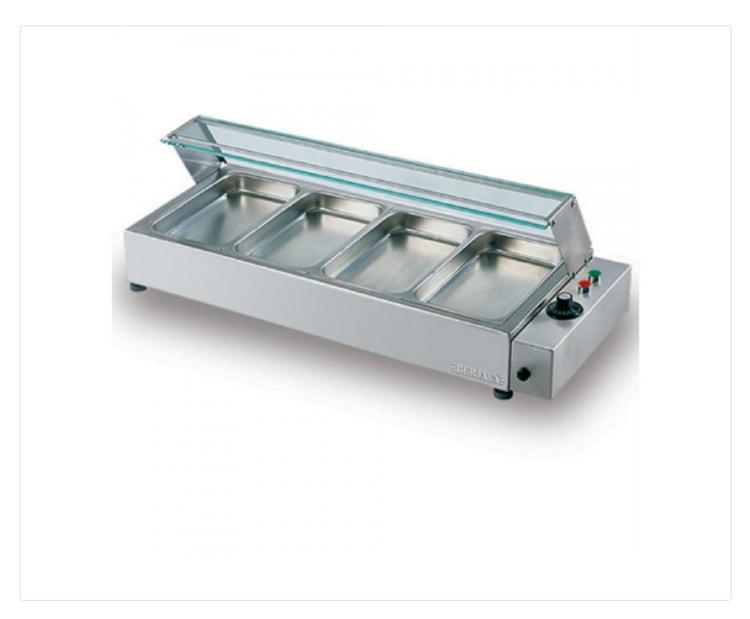

## STAINLESS STEEL MINI BAIN MARIE COUNTER WITH FOOD TRAY

Product Name: Stainless Steel Mini Bain Marie Counter With Food Tray (BMC4)

- Attractive functional units with sneeze guard and maintain foods at serving temperature.
- Made of stainless steel & easy thermostatically controlled.

| Description |                     |                                       |                                       |                                       |              |                      |
|-------------|---------------------|---------------------------------------|---------------------------------------|---------------------------------------|--------------|----------------------|
| Model       | No. of<br>Food Tray | Size of Food Tray<br>(L x W x H) (mm) | Machine Dimension<br>(L x W x H) (mm) | Packing Dimension<br>(L x W x H) (mm) | Power<br>(W) | Voltage, Fı<br>(V, F |
| BMC 4       | 4                   | 300 x 190 x 40                        | 885 x 330 x 270                       | 940 x 380 x 190                       | 1000         | 220~24<br>60         |
| BMC 5       | 5                   | 300 x 190 x 40                        | 1083 x 330 x<br>270                   | 1133 x 380 x<br>190                   | 1200         | 220~24<br>60         |
| BMC 6       | 6                   | 300 x 190 x 40                        | 1275 x 330 x<br>270                   | 1325 x 380 x<br>190                   | 1400         | 220~24<br>60         |
| BMC 8       | 8                   | 300 x 190 x 40                        | 1670 x 330 x<br>270                   | 1770 x 380 x<br>190                   | 1400         | 220~24<br>60         |
| BMC 4WC     | 4                   | 300 x 190 x 40                        | 885 x 330 x 270                       | 940 x 380 x 190                       | 1000         | 220~24<br>60         |
| BMC 5WC     | 5                   | 300 x 190 x 40                        | 1083 x 330 x<br>270                   | 1133 x 380 x<br>190                   | 1200         | 220~24<br>60         |
| BMC 6WC     | 6                   | 300 x 190 x 40                        | 1275 x 330 x<br>270                   | 1325 x 380 x<br>190                   | 1400         | 220~24<br>60         |