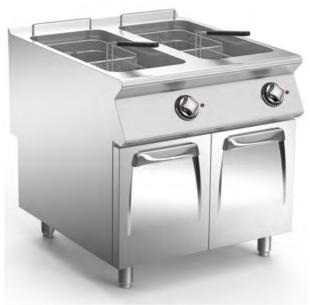

## 22+22 LITRE TWO WELL ELECTRIC FRYER.

Two well electric fryer, constructed in AISI 304 stainless steel. 20/10 thick stainless steel top for flush alignment without flue apertures. Deep drawn cooking wells in AISI 304 stainless steel, with radiused internal corners. 22+22-litre well capacity. Wells with wide front expansion zone for oil and foam and extended cold zone for collection of food particles. Heating by means of an armoured immersion-type heating element in AISI 304 stainless steel. The element can be rotated by over 90° to facilitate well cleaning. Activation of heating is signalled by an orange indicator led which lights up on the control panel. Temperature of oil in well controlled by mechanical thermostat, with adjustment from 100 to 185 °C. Safety thermostat with manual reset. Removable filter, basket, lid and catchment basin for drain tap supplied. Height adjustable feet in stainless steel. IPX5 protection rating.