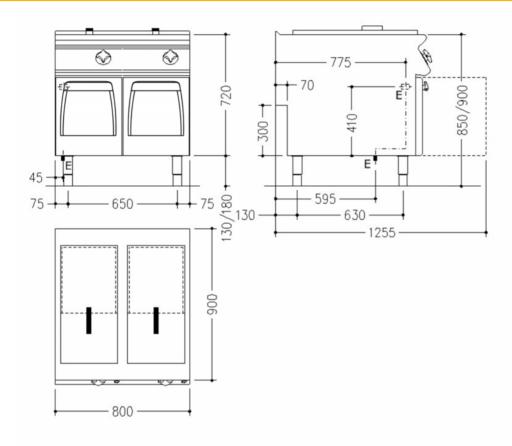

## Technical data

| Width mm:          | 800            | Internal dim. oven mm: | Internal dim. oven mm: |  |  |  |  |  |
|--------------------|----------------|------------------------|------------------------|--|--|--|--|--|
| Depth mm:          | 900            | Oven capacity:         | Oven capacity:         |  |  |  |  |  |
| Height mm:         | 870            | Oven power kW:         |                        |  |  |  |  |  |
| Weight kg.:        | 90.00          | Qty heating zones:     | 18 + 18 kW             |  |  |  |  |  |
| Volume m³:         | 1.00           | Plate dim. mm:         |                        |  |  |  |  |  |
| Power supply:      | VAC400 3N 50Hz | Dim. heating zone mm:  |                        |  |  |  |  |  |
| Gas power kW:      |                | Qty tank:              | 2                      |  |  |  |  |  |
| Electric power kW: | 36.00          | Tank dim. mm:          |                        |  |  |  |  |  |
|                    |                | Tank capacity I:       | 22 + 22                |  |  |  |  |  |

## Legend

| (E) | Sock | et 1: | Connection | supply | termina | floor | level | (+ | 100mm) | ). S | Spare | cable | 1500mm |
|-----|------|-------|------------|--------|---------|-------|-------|----|--------|------|-------|-------|--------|
|-----|------|-------|------------|--------|---------|-------|-------|----|--------|------|-------|-------|--------|

(E) Socket 2:

(G) Gas:

(AD) Softened water:

(AF) Cold water:

(AC) Hot water:

(S) Draining:

(FR) In e out freon:

(V) Steam: