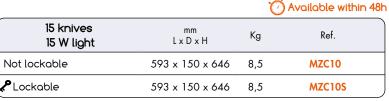

#### >> With magnetic bar

mm

 $L \times D \times H$ 

1082 x 150 x 646

1082 x 150 x 646

Not lockable

Lockable

30 knives

30 W light

| Designation         | Ref.    |
|---------------------|---------|
| MZC10 with UK plug  | MZCA10  |
| MZC10S with UK plug | MZCA10S |