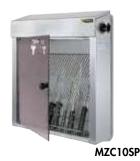

### >> With removable stainless steel basket

| 25 knives<br>15 W light | mm<br>L x D x H | Kg  | Ref.    |               |  |
|-------------------------|-----------------|-----|---------|---------------|--|
| Not lockable            | 593 x 150 x 646 | 8,5 | MZC10P  |               |  |
| <b>P</b> Lockable       | 593 x 150 x 646 | 8,5 | MZC10SP |               |  |
|                         | Designation     |     | Dot     | $\overline{}$ |  |

 $^{mm}_{L\times D\times H}$ 

1082 x 150 x 646

1082 x 150 x 646

50 knives

30 W light

| Designation          | Ref.     |
|----------------------|----------|
| MZC10P with UK plug  | MZCA10P  |
| MZC10SP with UK plug | MZCA10SP |
|                      |          |