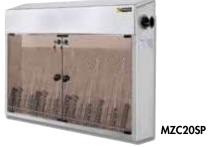

### 🕜 Available within 48h

Ref.

MZC20P

MZC20SP

SPECIAL **UK PLUG** 

Not lockable

Lockable

| _ |                      |          | _ |
|---|----------------------|----------|---|
|   | Designation          | Ref.     |   |
|   | MZC20P with UK plug  | MZCA20P  |   |
|   | MZC20SP with UK plug | MZCA20SP | , |