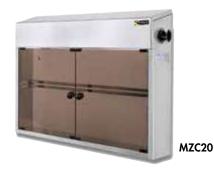

# 🕜 Available within 48h

Ref.

MZC20 MZC20S

7) Available within 48h

| Designation         | Ref.    |
|---------------------|---------|
| MZC20 with UK plug  | MZCA20  |
| MZC20S with UK plug | MZCA20S |

Kg