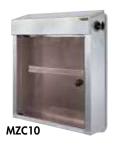

30 W light

| Designation         | Ref.    |
|---------------------|---------|
| MZC10 with UK plug  | MZCA10  |
| MZC10S with UK plug | MZCA10S |