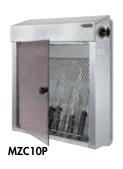

### >> With removable stainless steel basket

| 25 knives<br>15 W light | mm<br>L x D x H | Kg  | Ref.    |               |  |
|-------------------------|-----------------|-----|---------|---------------|--|
| Not lockable            | 593 x 150 x 646 | 8,5 | MZC10P  |               |  |
| <b>P</b> Lockable       | 593 x 150 x 646 | 8,5 | MZC10SP |               |  |
|                         | Designation     |     | Dot     | $\overline{}$ |  |

 $^{mm}_{L\times D\times H}$ 

1082 x 150 x 646

1082 x 150 x 646

50 knives

30 W light

| Designation          | Ref.     |
|----------------------|----------|
| MZC10P with UK plug  | MZCA10P  |
| MZC10SP with UK plug | MZCA10SP |
|                      |          |