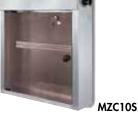

30 W light

| Designation         | Ref.    |
|---------------------|---------|
| MZC10 with UK plug  | MZCA10  |
| MZC10S with UK plug | MZCA10S |