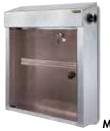

### >> With removable stainless steel basket

| 25 knives<br>15 W light | mm<br>L x D x H | Kg  | Ref.    |               |  |
|-------------------------|-----------------|-----|---------|---------------|--|
| Not lockable            | 593 x 150 x 646 | 8,5 | MZC10P  |               |  |
| <b>P</b> Lockable       | 593 x 150 x 646 | 8,5 | MZC10SP |               |  |
|                         | Designation     |     | Dot     | $\overline{}$ |  |