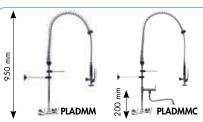

## Accessories

SOFINOR

|                                                                                                                                                                                                  | Ref.                                                                                                                          |                                               |            |
|--------------------------------------------------------------------------------------------------------------------------------------------------------------------------------------------------|-------------------------------------------------------------------------------------------------------------------------------|-----------------------------------------------|------------|
| FAUCET TO FIX ON SINK:                                                                                                                                                                           |                                                                                                                               |                                               |            |
| Mixer spray-heads to fix or<br>Height 1200 mm<br>Fixed to the table + wall fixing<br>steel AISI 304L - Mixer with nor<br>according to European stand<br>spring - Flexible I. 1200 mm in a        | ) bracket - Stainless<br>n-return valves<br>lard EN13959 - Safety                                                             | Without drawing tap                           | PLADM      |
| steel braid + EPDM standard,<br>liters per minute for a pressu<br>min - Total height: 1200 mm - E<br>¼ turn valve head - HW/CW to<br>ceramic head - Spray head in<br>according to European stand | nd 12.5 - Flow rate in<br>ure of 3/4 bars: 17 l/<br>Ergonomic grips with<br>aps with high-quality<br>stainless steel interior | With drawing tap with swivel telescopic spout | PLADMC     |
| Mixer spray-heads « Migna                                                                                                                                                                        | n « model                                                                                                                     | Without drawing tap                           | PLADMGNON  |
| <b>Height 700 mm</b> Ideal to go under the wall cal                                                                                                                                              | pinets                                                                                                                        | With drawing tap with swivel telescopic spout | PLADMCGNON |
| 1/4 turn tap : Single hole with                                                                                                                                                                  | h swan's neck                                                                                                                 |                                               | PLARQT1    |
| Mixer tap : Single hole                                                                                                                                                                          |                                                                                                                               | <b>PLAROBIML</b>                              |            |
| WALL FAUCET:                                                                                                                                                                                     |                                                                                                                               |                                               |            |
| Wall mixer spray-heads                                                                                                                                                                           |                                                                                                                               | Without drawing tap                           | PLADMM     |
| Idem PLADMC except : wall fix<br>height 950 mm                                                                                                                                                   | ation,                                                                                                                        | With drawing tap with swivel telescopic spout | PLADMMC    |
| Wall mixer taps :                                                                                                                                                                                |                                                                                                                               | Swivel spout from <b>below</b>                | PLARMQT2   |
| Twin-hole - 1/4 turn - Wall fixa<br>Spout length 250 mm                                                                                                                                          | ition -                                                                                                                       | Swivel spout from above                       | PLARMQT3   |
| Chromed hole cover: for t                                                                                                                                                                        | he tap hole                                                                                                                   |                                               | CT50       |
|                                                                                                                                                                                                  |                                                                                                                               | PVC                                           | PLASIPHPL  |
| U bends                                                                                                                                                                                          |                                                                                                                               | Chromed brass                                 | PLASIPHLA  |
| Drain hole: AVAILABLE ONL'<br>With rubber plug Ø 165 mm<br>Price to be added to the price                                                                                                        | TTVDC                                                                                                                         |                                               |            |
| Rubber plug: for drilling Ø :                                                                                                                                                                    | 4060VD03                                                                                                                      |                                               |            |
|                                                                                                                                                                                                  | For tables<br>width 600                                                                                                       | Backrest on the right                         | TTDR610D   |
| Side raised backrest :                                                                                                                                                                           |                                                                                                                               | Backrest on the left                          | TTDR610G   |
| Welded and siliconed, rear not closed                                                                                                                                                            | For tables<br>width 700                                                                                                       | Backrest on the right                         | TTDR710D   |
|                                                                                                                                                                                                  |                                                                                                                               | Backrest on the left                          | TTDR710G   |
| <b>Rear bumpers :</b> 2 rear bum<br>25x25 section on the back of<br>ABS stops - 35 mm gap between                                                                                                | ТТВА2                                                                                                                         |                                               |            |
| Corner bumpers : : Set of 4 central table For backsplash tables, you m                                                                                                                           | ПСРС4                                                                                                                         |                                               |            |
| Rear splashblack closure                                                                                                                                                                         | TFD                                                                                                                           |                                               |            |