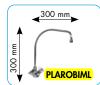

## Accessories

SOFINOR

|                                                                                                                                                                                                  | Ref.                                                                                                                          |                                               |            |
|--------------------------------------------------------------------------------------------------------------------------------------------------------------------------------------------------|-------------------------------------------------------------------------------------------------------------------------------|-----------------------------------------------|------------|
| FAUCET TO FIX ON SINK:                                                                                                                                                                           |                                                                                                                               |                                               |            |
| Mixer spray-heads to fix or<br>Height 1200 mm<br>Fixed to the table + wall fixing<br>steel AISI 304L - Mixer with nor<br>according to European stand<br>spring - Flexible I. 1200 mm in a        | ) bracket - Stainless<br>n-return valves<br>lard EN13959 - Safety                                                             | Without drawing tap                           | PLADM      |
| steel braid + EPDM standard,<br>liters per minute for a pressu<br>min - Total height: 1200 mm - E<br>¼ turn valve head - HW/CW to<br>ceramic head - Spray head in<br>according to European stand | nd 12.5 - Flow rate in<br>ure of 3/4 bars: 17 l/<br>Ergonomic grips with<br>aps with high-quality<br>stainless steel interior | With drawing tap with swivel telescopic spout | PLADMC     |
| Mixer spray-heads « Migna                                                                                                                                                                        | n « model                                                                                                                     | Without drawing tap                           | PLADMGNON  |
| <b>Height 700 mm</b> Ideal to go under the wall cal                                                                                                                                              | pinets                                                                                                                        | With drawing tap with swivel telescopic spout | PLADMCGNON |
| 1/4 turn tap : Single hole with                                                                                                                                                                  | h swan's neck                                                                                                                 |                                               | PLARQT1    |
| Mixer tap : Single hole                                                                                                                                                                          |                                                                                                                               | <b>PLAROBIML</b>                              |            |
| WALL FAUCET:                                                                                                                                                                                     |                                                                                                                               |                                               |            |
| Wall mixer spray-heads                                                                                                                                                                           |                                                                                                                               | Without drawing tap                           | PLADMM     |
| Idem PLADMC except : wall fix<br>height 950 mm                                                                                                                                                   | ation,                                                                                                                        | With drawing tap with swivel telescopic spout | PLADMMC    |
| Wall mixer taps :                                                                                                                                                                                |                                                                                                                               | Swivel spout from <b>below</b>                | PLARMQT2   |
| Twin-hole - 1/4 turn - Wall fixa<br>Spout length 250 mm                                                                                                                                          | ition -                                                                                                                       | Swivel spout from above                       | PLARMQT3   |
| Chromed hole cover: for t                                                                                                                                                                        | he tap hole                                                                                                                   |                                               | CT50       |
|                                                                                                                                                                                                  |                                                                                                                               | PVC                                           | PLASIPHPL  |
| U bends                                                                                                                                                                                          |                                                                                                                               | Chromed brass                                 | PLASIPHLA  |
| Drain hole: AVAILABLE ONL'<br>With rubber plug Ø 165 mm<br>Price to be added to the price                                                                                                        | TTVDC                                                                                                                         |                                               |            |
| Rubber plug: for drilling Ø :                                                                                                                                                                    | 4060VD03                                                                                                                      |                                               |            |
|                                                                                                                                                                                                  | For tables<br>width 600                                                                                                       | Backrest on the right                         | TTDR610D   |
| Side raised backrest :                                                                                                                                                                           |                                                                                                                               | Backrest on the left                          | TTDR610G   |
| Welded and siliconed, rear not closed                                                                                                                                                            | For tables<br>width 700                                                                                                       | Backrest on the right                         | TTDR710D   |
|                                                                                                                                                                                                  |                                                                                                                               | Backrest on the left                          | TTDR710G   |
| <b>Rear bumpers :</b> 2 rear bum<br>25x25 section on the back of<br>ABS stops - 35 mm gap between                                                                                                | ТТВА2                                                                                                                         |                                               |            |
| Corner bumpers : : Set of 4 central table For backsplash tables, you m                                                                                                                           | ПСРС4                                                                                                                         |                                               |            |
| Rear splashblack closure                                                                                                                                                                         | TFD                                                                                                                           |                                               |            |