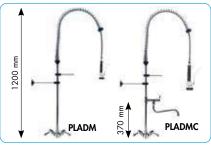

## Accessories

SOFINOR

|                                                                                                                                                                                                  | Ref.                                                                                                                          |                                               |            |
|--------------------------------------------------------------------------------------------------------------------------------------------------------------------------------------------------|-------------------------------------------------------------------------------------------------------------------------------|-----------------------------------------------|------------|
| FAUCET TO FIX ON SINK:                                                                                                                                                                           |                                                                                                                               |                                               |            |
| Mixer spray-heads to fix or<br>Height 1200 mm<br>Fixed to the table + wall fixing<br>steel AISI 304L - Mixer with nor<br>according to European stand<br>spring - Flexible I. 1200 mm in a        | ) bracket - Stainless<br>n-return valves<br>lard EN13959 - Safety                                                             | Without drawing tap                           | PLADM      |
| steel braid + EPDM standard,<br>liters per minute for a pressu<br>min - Total height: 1200 mm - E<br>¼ turn valve head - HW/CW to<br>ceramic head - Spray head in<br>according to European stand | nd 12.5 - Flow rate in<br>ure of 3/4 bars: 17 l/<br>Ergonomic grips with<br>aps with high-quality<br>stainless steel interior | With drawing tap with swivel telescopic spout | PLADMC     |
| Mixer spray-heads « Migna                                                                                                                                                                        | n « model                                                                                                                     | Without drawing tap                           | PLADMGNON  |
| <b>Height 700 mm</b> Ideal to go under the wall cal                                                                                                                                              | pinets                                                                                                                        | With drawing tap with swivel telescopic spout | PLADMCGNON |
| 1/4 turn tap : Single hole with                                                                                                                                                                  | h swan's neck                                                                                                                 |                                               | PLARQT1    |
| Mixer tap : Single hole                                                                                                                                                                          |                                                                                                                               | <b>PLAROBIML</b>                              |            |
| WALL FAUCET:                                                                                                                                                                                     |                                                                                                                               |                                               |            |
| Wall mixer spray-heads                                                                                                                                                                           |                                                                                                                               | Without drawing tap                           | PLADMM     |
| Idem PLADMC except : wall fix<br>height 950 mm                                                                                                                                                   | ation,                                                                                                                        | With drawing tap with swivel telescopic spout | PLADMMC    |
| Wall mixer taps :                                                                                                                                                                                |                                                                                                                               | Swivel spout from <b>below</b>                | PLARMQT2   |
| Twin-hole - 1/4 turn - Wall fixa<br>Spout length 250 mm                                                                                                                                          | ition -                                                                                                                       | Swivel spout from above                       | PLARMQT3   |
| Chromed hole cover: for t                                                                                                                                                                        | he tap hole                                                                                                                   |                                               | CT50       |
|                                                                                                                                                                                                  |                                                                                                                               | PVC                                           | PLASIPHPL  |
| U bends                                                                                                                                                                                          |                                                                                                                               | Chromed brass                                 | PLASIPHLA  |
| Drain hole: AVAILABLE ONL'<br>With rubber plug Ø 165 mm<br>Price to be added to the price                                                                                                        | TTVDC                                                                                                                         |                                               |            |
| Rubber plug: for drilling Ø :                                                                                                                                                                    | 4060VD03                                                                                                                      |                                               |            |
|                                                                                                                                                                                                  | For tables<br>width 600                                                                                                       | Backrest on the right                         | TTDR610D   |
| Side raised backrest :                                                                                                                                                                           |                                                                                                                               | Backrest on the left                          | TTDR610G   |
| Welded and siliconed, rear not closed                                                                                                                                                            | For tables<br>width 700                                                                                                       | Backrest on the right                         | TTDR710D   |
|                                                                                                                                                                                                  |                                                                                                                               | Backrest on the left                          | TTDR710G   |
| <b>Rear bumpers :</b> 2 rear bum<br>25x25 section on the back of<br>ABS stops - 35 mm gap between                                                                                                | ТТВА2                                                                                                                         |                                               |            |
| Corner bumpers : : Set of 4 central table For backsplash tables, you m                                                                                                                           | ПСРС4                                                                                                                         |                                               |            |
| Rear splashblack closure                                                                                                                                                                         | TFD                                                                                                                           |                                               |            |