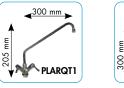

## Accessories

SOFINOR

|                                                                                                                                                                                                  | Ref.                                                                                                                          |                                               |            |
|--------------------------------------------------------------------------------------------------------------------------------------------------------------------------------------------------|-------------------------------------------------------------------------------------------------------------------------------|-----------------------------------------------|------------|
| FAUCET TO FIX ON SINK:                                                                                                                                                                           |                                                                                                                               |                                               |            |
| Mixer spray-heads to fix or<br>Height 1200 mm<br>Fixed to the table + wall fixing<br>steel AISI 304L - Mixer with nor<br>according to European stand<br>spring - Flexible I. 1200 mm in a        | ) bracket - Stainless<br>n-return valves<br>lard EN13959 - Safety                                                             | Without drawing tap                           | PLADM      |
| steel braid + EPDM standard,<br>liters per minute for a pressu<br>min - Total height: 1200 mm - E<br>¼ turn valve head - HW/CW to<br>ceramic head - Spray head in<br>according to European stand | nd 12.5 - Flow rate in<br>ure of 3/4 bars: 17 l/<br>Ergonomic grips with<br>aps with high-quality<br>stainless steel interior | With drawing tap with swivel telescopic spout | PLADMC     |
| Mixer spray-heads « Migna                                                                                                                                                                        | n « model                                                                                                                     | Without drawing tap                           | PLADMGNON  |
| <b>Height 700 mm</b> Ideal to go under the wall cal                                                                                                                                              | pinets                                                                                                                        | With drawing tap with swivel telescopic spout | PLADMCGNON |
| 1/4 turn tap : Single hole with                                                                                                                                                                  | h swan's neck                                                                                                                 |                                               | PLARQT1    |
| Mixer tap : Single hole                                                                                                                                                                          |                                                                                                                               | <b>PLAROBIML</b>                              |            |
| WALL FAUCET:                                                                                                                                                                                     |                                                                                                                               |                                               |            |
| Wall mixer spray-heads                                                                                                                                                                           |                                                                                                                               | Without drawing tap                           | PLADMM     |
| Idem PLADMC except : wall fix<br>height 950 mm                                                                                                                                                   | ation,                                                                                                                        | With drawing tap with swivel telescopic spout | PLADMMC    |
| Wall mixer taps :                                                                                                                                                                                |                                                                                                                               | Swivel spout from <b>below</b>                | PLARMQT2   |
| Twin-hole - 1/4 turn - Wall fixa<br>Spout length 250 mm                                                                                                                                          | ition -                                                                                                                       | Swivel spout from above                       | PLARMQT3   |
| Chromed hole cover: for t                                                                                                                                                                        | he tap hole                                                                                                                   |                                               | CT50       |
|                                                                                                                                                                                                  |                                                                                                                               | PVC                                           | PLASIPHPL  |
| U bends                                                                                                                                                                                          |                                                                                                                               | Chromed brass                                 | PLASIPHLA  |
| Drain hole: AVAILABLE ONL'<br>With rubber plug Ø 165 mm<br>Price to be added to the price                                                                                                        | TTVDC                                                                                                                         |                                               |            |
| Rubber plug: for drilling Ø :                                                                                                                                                                    | 4060VD03                                                                                                                      |                                               |            |
|                                                                                                                                                                                                  | For tables<br>width 600                                                                                                       | Backrest on the right                         | TTDR610D   |
| Side raised backrest :                                                                                                                                                                           |                                                                                                                               | Backrest on the left                          | TTDR610G   |
| Welded and siliconed, rear not closed                                                                                                                                                            | For tables<br>width 700                                                                                                       | Backrest on the right                         | TTDR710D   |
|                                                                                                                                                                                                  |                                                                                                                               | Backrest on the left                          | TTDR710G   |
| <b>Rear bumpers :</b> 2 rear bum<br>25x25 section on the back of<br>ABS stops - 35 mm gap between                                                                                                | ТТВА2                                                                                                                         |                                               |            |
| Corner bumpers : : Set of 4 central table For backsplash tables, you m                                                                                                                           | ПСРС4                                                                                                                         |                                               |            |
| Rear splashblack closure                                                                                                                                                                         | TFD                                                                                                                           |                                               |            |