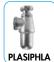

## Accessories

SOFINOR

|                                                                                                                                                                                                  | Ref.                                                                                                                          |                                               |            |
|--------------------------------------------------------------------------------------------------------------------------------------------------------------------------------------------------|-------------------------------------------------------------------------------------------------------------------------------|-----------------------------------------------|------------|
| FAUCET TO FIX ON SINK:                                                                                                                                                                           |                                                                                                                               |                                               |            |
| Mixer spray-heads to fix or<br>Height 1200 mm<br>Fixed to the table + wall fixing<br>steel AISI 304L - Mixer with nor<br>according to European stand<br>spring - Flexible I. 1200 mm in a        | ) bracket - Stainless<br>n-return valves<br>lard EN13959 - Safety                                                             | Without drawing tap                           | PLADM      |
| steel braid + EPDM standard,<br>liters per minute for a pressu<br>min - Total height: 1200 mm - E<br>¼ turn valve head - HW/CW to<br>ceramic head - Spray head in<br>according to European stand | nd 12.5 - Flow rate in<br>ure of 3/4 bars: 17 l/<br>Ergonomic grips with<br>aps with high-quality<br>stainless steel interior | With drawing tap with swivel telescopic spout | PLADMC     |
| Mixer spray-heads « Migna                                                                                                                                                                        | n « model                                                                                                                     | Without drawing tap                           | PLADMGNON  |
| <b>Height 700 mm</b> Ideal to go under the wall cal                                                                                                                                              | pinets                                                                                                                        | With drawing tap with swivel telescopic spout | PLADMCGNON |
| 1/4 turn tap : Single hole with                                                                                                                                                                  | h swan's neck                                                                                                                 |                                               | PLARQT1    |
| Mixer tap : Single hole                                                                                                                                                                          |                                                                                                                               | <b>PLAROBIML</b>                              |            |
| WALL FAUCET:                                                                                                                                                                                     |                                                                                                                               |                                               |            |
| Wall mixer spray-heads                                                                                                                                                                           |                                                                                                                               | Without drawing tap                           | PLADMM     |
| Idem PLADMC except : wall fix<br>height 950 mm                                                                                                                                                   | ation,                                                                                                                        | With drawing tap with swivel telescopic spout | PLADMMC    |
| Wall mixer taps :                                                                                                                                                                                |                                                                                                                               | Swivel spout from <b>below</b>                | PLARMQT2   |
| Twin-hole - 1/4 turn - Wall fixa<br>Spout length 250 mm                                                                                                                                          | ition -                                                                                                                       | Swivel spout from above                       | PLARMQT3   |
| Chromed hole cover: for t                                                                                                                                                                        | he tap hole                                                                                                                   |                                               | CT50       |
|                                                                                                                                                                                                  |                                                                                                                               | PVC                                           | PLASIPHPL  |
| U bends                                                                                                                                                                                          |                                                                                                                               | Chromed brass                                 | PLASIPHLA  |
| Drain hole: AVAILABLE ONL'<br>With rubber plug Ø 165 mm<br>Price to be added to the price                                                                                                        | TTVDC                                                                                                                         |                                               |            |
| Rubber plug: for drilling Ø :                                                                                                                                                                    | 4060VD03                                                                                                                      |                                               |            |
|                                                                                                                                                                                                  | For tables<br>width 600                                                                                                       | Backrest on the right                         | TTDR610D   |
| Side raised backrest :                                                                                                                                                                           |                                                                                                                               | Backrest on the left                          | TTDR610G   |
| Welded and siliconed, rear not closed                                                                                                                                                            | For tables<br>width 700                                                                                                       | Backrest on the right                         | TTDR710D   |
|                                                                                                                                                                                                  |                                                                                                                               | Backrest on the left                          | TTDR710G   |
| <b>Rear bumpers :</b> 2 rear bum<br>25x25 section on the back of<br>ABS stops - 35 mm gap between                                                                                                | ТТВА2                                                                                                                         |                                               |            |
| Corner bumpers : : Set of 4 central table For backsplash tables, you m                                                                                                                           | ПСРС4                                                                                                                         |                                               |            |
| Rear splashblack closure                                                                                                                                                                         | TFD                                                                                                                           |                                               |            |