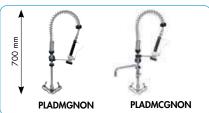

## Accessories

SOFINOR

|                                                                                                                                                                                                  | Ref.                                                                                                                          |                                               |            |
|--------------------------------------------------------------------------------------------------------------------------------------------------------------------------------------------------|-------------------------------------------------------------------------------------------------------------------------------|-----------------------------------------------|------------|
| FAUCET TO FIX ON SINK:                                                                                                                                                                           |                                                                                                                               |                                               |            |
| Mixer spray-heads to fix or<br>Height 1200 mm<br>Fixed to the table + wall fixing<br>steel AISI 304L - Mixer with nor<br>according to European stand<br>spring - Flexible I. 1200 mm in a        | ) bracket - Stainless<br>n-return valves<br>lard EN13959 - Safety                                                             | Without drawing tap                           | PLADM      |
| steel braid + EPDM standard,<br>liters per minute for a pressu<br>min - Total height: 1200 mm - E<br>¼ turn valve head - HW/CW to<br>ceramic head - Spray head in<br>according to European stand | nd 12.5 - Flow rate in<br>ure of 3/4 bars: 17 l/<br>Ergonomic grips with<br>aps with high-quality<br>stainless steel interior | With drawing tap with swivel telescopic spout | PLADMC     |
| Mixer spray-heads « Migna                                                                                                                                                                        | n « model                                                                                                                     | Without drawing tap                           | PLADMGNON  |
| <b>Height 700 mm</b> Ideal to go under the wall cal                                                                                                                                              | pinets                                                                                                                        | With drawing tap with swivel telescopic spout | PLADMCGNON |
| 1/4 turn tap : Single hole with                                                                                                                                                                  | h swan's neck                                                                                                                 |                                               | PLARQT1    |
| Mixer tap : Single hole                                                                                                                                                                          |                                                                                                                               | <b>PLAROBIML</b>                              |            |
| WALL FAUCET:                                                                                                                                                                                     |                                                                                                                               |                                               |            |
| Wall mixer spray-heads                                                                                                                                                                           |                                                                                                                               | Without drawing tap                           | PLADMM     |
| Idem PLADMC except : wall fix<br>height 950 mm                                                                                                                                                   | ation,                                                                                                                        | With drawing tap with swivel telescopic spout | PLADMMC    |
| Wall mixer taps :                                                                                                                                                                                |                                                                                                                               | Swivel spout from <b>below</b>                | PLARMQT2   |
| Twin-hole - 1/4 turn - Wall fixa<br>Spout length 250 mm                                                                                                                                          | ition -                                                                                                                       | Swivel spout from above                       | PLARMQT3   |
| Chromed hole cover: for t                                                                                                                                                                        | he tap hole                                                                                                                   |                                               | CT50       |
|                                                                                                                                                                                                  |                                                                                                                               | PVC                                           | PLASIPHPL  |
| U bends                                                                                                                                                                                          |                                                                                                                               | Chromed brass                                 | PLASIPHLA  |
| Drain hole: AVAILABLE ONL'<br>With rubber plug Ø 165 mm<br>Price to be added to the price                                                                                                        | TTVDC                                                                                                                         |                                               |            |
| Rubber plug: for drilling Ø :                                                                                                                                                                    | 4060VD03                                                                                                                      |                                               |            |
|                                                                                                                                                                                                  | For tables<br>width 600                                                                                                       | Backrest on the right                         | TTDR610D   |
| Side raised backrest :                                                                                                                                                                           |                                                                                                                               | Backrest on the left                          | TTDR610G   |
| Welded and siliconed, rear not closed                                                                                                                                                            | For tables<br>width 700                                                                                                       | Backrest on the right                         | TTDR710D   |
|                                                                                                                                                                                                  |                                                                                                                               | Backrest on the left                          | TTDR710G   |
| <b>Rear bumpers :</b> 2 rear bum<br>25x25 section on the back of<br>ABS stops - 35 mm gap between                                                                                                | ТТВА2                                                                                                                         |                                               |            |
| Corner bumpers : : Set of 4 central table For backsplash tables, you m                                                                                                                           | ПСРС4                                                                                                                         |                                               |            |
| Rear splashblack closure                                                                                                                                                                         | TFD                                                                                                                           |                                               |            |