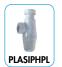

## Accessories

SOFINOR

|                                                                                                                                                                                                  | Ref.                                                                                                                          |                                               |            |
|--------------------------------------------------------------------------------------------------------------------------------------------------------------------------------------------------|-------------------------------------------------------------------------------------------------------------------------------|-----------------------------------------------|------------|
| FAUCET TO FIX ON SINK:                                                                                                                                                                           |                                                                                                                               |                                               |            |
| Mixer spray-heads to fix or<br>Height 1200 mm<br>Fixed to the table + wall fixing<br>steel AISI 304L - Mixer with nor<br>according to European stand<br>spring - Flexible I. 1200 mm in a        | ) bracket - Stainless<br>n-return valves<br>lard EN13959 - Safety                                                             | Without drawing tap                           | PLADM      |
| steel braid + EPDM standard,<br>liters per minute for a pressu<br>min - Total height: 1200 mm - E<br>¼ turn valve head - HW/CW to<br>ceramic head - Spray head in<br>according to European stand | nd 12.5 - Flow rate in<br>ure of 3/4 bars: 17 l/<br>Ergonomic grips with<br>aps with high-quality<br>stainless steel interior | With drawing tap with swivel telescopic spout | PLADMC     |
| Mixer spray-heads « Migna                                                                                                                                                                        | n « model                                                                                                                     | Without drawing tap                           | PLADMGNON  |
| <b>Height 700 mm</b> Ideal to go under the wall cal                                                                                                                                              | pinets                                                                                                                        | With drawing tap with swivel telescopic spout | PLADMCGNON |
| 1/4 turn tap : Single hole with                                                                                                                                                                  | h swan's neck                                                                                                                 |                                               | PLARQT1    |
| Mixer tap : Single hole                                                                                                                                                                          |                                                                                                                               | <b>PLAROBIML</b>                              |            |
| WALL FAUCET:                                                                                                                                                                                     |                                                                                                                               |                                               |            |
| Wall mixer spray-heads                                                                                                                                                                           |                                                                                                                               | Without drawing tap                           | PLADMM     |
| Idem PLADMC except : wall fix<br>height 950 mm                                                                                                                                                   | ation,                                                                                                                        | With drawing tap with swivel telescopic spout | PLADMMC    |
| Wall mixer taps :                                                                                                                                                                                |                                                                                                                               | Swivel spout from <b>below</b>                | PLARMQT2   |
| Twin-hole - 1/4 turn - Wall fixa<br>Spout length 250 mm                                                                                                                                          | ition -                                                                                                                       | Swivel spout from above                       | PLARMQT3   |
| Chromed hole cover: for t                                                                                                                                                                        | he tap hole                                                                                                                   |                                               | CT50       |
|                                                                                                                                                                                                  |                                                                                                                               | PVC                                           | PLASIPHPL  |
| U bends                                                                                                                                                                                          |                                                                                                                               | Chromed brass                                 | PLASIPHLA  |
| Drain hole: AVAILABLE ONL'<br>With rubber plug Ø 165 mm<br>Price to be added to the price                                                                                                        | TTVDC                                                                                                                         |                                               |            |
| Rubber plug: for drilling Ø :                                                                                                                                                                    | 4060VD03                                                                                                                      |                                               |            |
|                                                                                                                                                                                                  | For tables<br>width 600                                                                                                       | Backrest on the right                         | TTDR610D   |
| Side raised backrest :                                                                                                                                                                           |                                                                                                                               | Backrest on the left                          | TTDR610G   |
| Welded and siliconed, rear not closed                                                                                                                                                            | For tables<br>width 700                                                                                                       | Backrest on the right                         | TTDR710D   |
|                                                                                                                                                                                                  |                                                                                                                               | Backrest on the left                          | TTDR710G   |
| <b>Rear bumpers :</b> 2 rear bum<br>25x25 section on the back of<br>ABS stops - 35 mm gap between                                                                                                | ТТВА2                                                                                                                         |                                               |            |
| Corner bumpers : : Set of 4 central table For backsplash tables, you m                                                                                                                           | ПСРС4                                                                                                                         |                                               |            |
| Rear splashblack closure                                                                                                                                                                         | TFD                                                                                                                           |                                               |            |