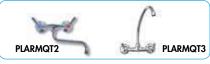

## Accessories

SOFINOR

|                                                                                                                                                                                                  | Ref.                                                                                                                          |                                               |            |
|--------------------------------------------------------------------------------------------------------------------------------------------------------------------------------------------------|-------------------------------------------------------------------------------------------------------------------------------|-----------------------------------------------|------------|
| FAUCET TO FIX ON SINK:                                                                                                                                                                           |                                                                                                                               |                                               |            |
| Mixer spray-heads to fix or<br>Height 1200 mm<br>Fixed to the table + wall fixing<br>steel AISI 304L - Mixer with nor<br>according to European stand<br>spring - Flexible I. 1200 mm in a        | ) bracket - Stainless<br>n-return valves<br>lard EN13959 - Safety                                                             | Without drawing tap                           | PLADM      |
| steel braid + EPDM standard,<br>liters per minute for a pressu<br>min - Total height: 1200 mm - E<br>¼ turn valve head - HW/CW to<br>ceramic head - Spray head in<br>according to European stand | nd 12.5 - Flow rate in<br>ure of 3/4 bars: 17 l/<br>Ergonomic grips with<br>aps with high-quality<br>stainless steel interior | With drawing tap with swivel telescopic spout | PLADMC     |
| Mixer spray-heads « Migna                                                                                                                                                                        | n « model                                                                                                                     | Without drawing tap                           | PLADMGNON  |
| <b>Height 700 mm</b> Ideal to go under the wall cal                                                                                                                                              | pinets                                                                                                                        | With drawing tap with swivel telescopic spout | PLADMCGNON |
| 1/4 turn tap : Single hole with                                                                                                                                                                  | h swan's neck                                                                                                                 |                                               | PLARQT1    |
| Mixer tap : Single hole                                                                                                                                                                          |                                                                                                                               | <b>PLAROBIML</b>                              |            |
| WALL FAUCET:                                                                                                                                                                                     |                                                                                                                               |                                               |            |
| Wall mixer spray-heads                                                                                                                                                                           |                                                                                                                               | Without drawing tap                           | PLADMM     |
| Idem PLADMC except : wall fix<br>height 950 mm                                                                                                                                                   | ation,                                                                                                                        | With drawing tap with swivel telescopic spout | PLADMMC    |
| Wall mixer taps :                                                                                                                                                                                |                                                                                                                               | Swivel spout from <b>below</b>                | PLARMQT2   |
| Twin-hole - 1/4 turn - Wall fixa<br>Spout length 250 mm                                                                                                                                          | ition -                                                                                                                       | Swivel spout from above                       | PLARMQT3   |
| Chromed hole cover: for t                                                                                                                                                                        | he tap hole                                                                                                                   |                                               | CT50       |
|                                                                                                                                                                                                  |                                                                                                                               | PVC                                           | PLASIPHPL  |
| U bends                                                                                                                                                                                          |                                                                                                                               | Chromed brass                                 | PLASIPHLA  |
| Drain hole: AVAILABLE ONL'<br>With rubber plug Ø 165 mm<br>Price to be added to the price                                                                                                        | TTVDC                                                                                                                         |                                               |            |
| Rubber plug: for drilling Ø :                                                                                                                                                                    | 4060VD03                                                                                                                      |                                               |            |
|                                                                                                                                                                                                  | For tables<br>width 600                                                                                                       | Backrest on the right                         | TTDR610D   |
| Side raised backrest :                                                                                                                                                                           |                                                                                                                               | Backrest on the left                          | TTDR610G   |
| Welded and siliconed, rear not closed                                                                                                                                                            | For tables<br>width 700                                                                                                       | Backrest on the right                         | TTDR710D   |
|                                                                                                                                                                                                  |                                                                                                                               | Backrest on the left                          | TTDR710G   |
| <b>Rear bumpers :</b> 2 rear bum<br>25x25 section on the back of<br>ABS stops - 35 mm gap between                                                                                                | ТТВА2                                                                                                                         |                                               |            |
| Corner bumpers : : Set of 4 central table For backsplash tables, you m                                                                                                                           | ПСРС4                                                                                                                         |                                               |            |
| Rear splashblack closure                                                                                                                                                                         | TFD                                                                                                                           |                                               |            |