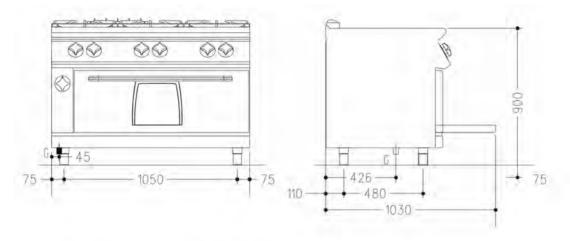

## Technical data

| Width mm:          | 1200   | Internal dim. oven mm: | 975x641x390h |
|--------------------|--------|------------------------|--------------|
| Depth mm:          | 730    | Oven capacity:         | 3 x 930x620  |
| Height mm:         | 900    | Oven power kW:         | 10 kW        |
| Weight kg.:        | 180.00 | Qty heating zones:     | 6 x 6 kW     |
| Volume m³:         | 1.20   | Plate dim. mm:         |              |
| Power supply:      |        | Dim. heating zone mm:  |              |
| Gas power kW:      | 46.00  | Qty tank:              |              |
| Electric power kW: |        | Tank dim. mm:          |              |
|                    |        | Tank capacity I:       |              |

## Legend

| (E) | Socket | 1: | : |
|-----|--------|----|---|
|-----|--------|----|---|

(E) Socket 2:

(G) Gas: Ø1/2"- H=200mm

(AD) Softened water:

(AF) Cold water:

(AC) Hot water:

(S) Draining:

(FR) In e out freon:

(V) Steam: