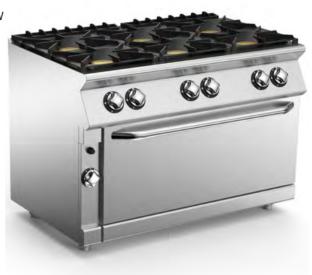

## 6-BURNER GAS RANGE WITH GAS MAXI OVEN

Gas hob constructed from AISI 304 stainless steel. 15/10 pressed top, designed for flush alignment. Appliance comprises 6 sealed burners with maximum output of 6 kW output. Safety tap with thermocouple for continuous output control from 1.6 to 6 kW. Main burner ignition by means of permanent, low-energy pilot burner (170 W). Pilot burner and thermocouple are located underneath the main burner body, protected from accidental impact and any spills. Hob features radiused corners for ease of cleaning and pan supports in RAAF enamelled cast-iron (acid, alkali and flame resistant). Gas oven with thermostatic control valve for temperature adjustment from 100°C to 330°C. Burner with stabilized flame complete with pilot flame, safety thermocouple and piezoelectric ignition. Cooking chamber dimensions, 975x641x390h mm. Maxi oven power: 10 kW. Appliance equipped with height adjustable feet in stainless steel.