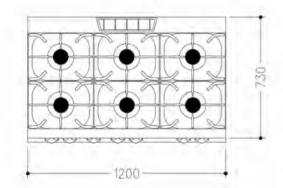

## Technical data

| Width mm:          | 1200   | Internal dim. oven mm: | 975x641x390h |
|--------------------|--------|------------------------|--------------|
| Depth mm:          | 730    | Oven capacity:         | 3 x 930x620  |
| Height mm:         | 900    | Oven power kW:         | 10 kW        |
| Weight kg.:        | 180.00 | Qty heating zones:     | 6 x 6 kW     |
| Volume m³:         | 1.20   | Plate dim. mm:         |              |
| Power supply:      |        | Dim. heating zone mm:  |              |
| Gas power kW:      | 46.00  | Qty tank:              |              |
| Electric power kW: |        | Tank dim. mm:          |              |
|                    |        | Tank capacity I:       |              |