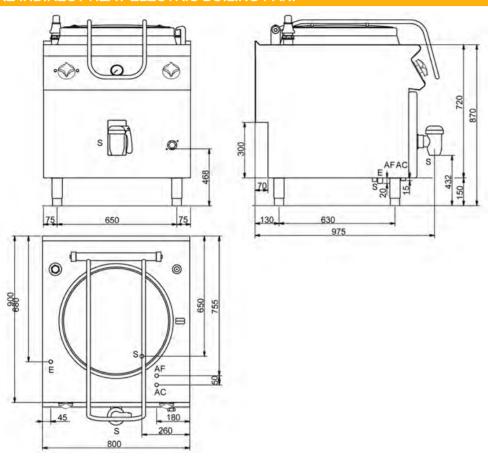

## Technical data

| 140 141            | 000            |                        |           |
|--------------------|----------------|------------------------|-----------|
| Width mm:          | 800            | Internal dim. oven mm: |           |
| Depth mm:          | 900            | Oven capacity:         |           |
| Height mm:         | 870            | Oven power kW:         |           |
| Weight kg.:        | 153.00         | Qty heating zones:     | 1 x 21 kW |
| Volume m³:         | 1.00           | Plate dim. mm:         |           |
| Power supply:      | VAC400 3N 50Hz | Dim. heating zone mm:  |           |
| Gas power kW:      |                | Qty tank:              |           |
| Electric power kW: | 21.00          | Tank dim. mm:          | Ø595x608h |
|                    |                | Tank capacity I:       | 150       |

## Legend

(E) Socket 1: Connection supply terminal floor level (+100mm). Spare cable 1500mm

(E) Socket 2:

(G) Gas:

(AD) Softened water:

(AF) Cold water: Ø1/2"-H=200mm

(AC) Hot water: Ø1/2"-H=200mm

(S) Draining: