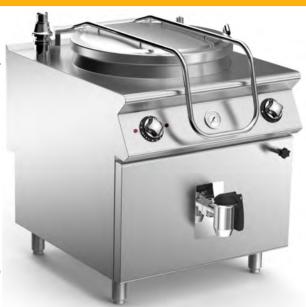

## 150-LITRE INDIRECT HEAT ELECTRIC BOILING PAN.

Indirect heat electric boiling pan constructed in AISI 304 stainless steel. Top in 20/10 thick AISI 304 stainless steel. Kettle bottom in polished AISI 316L stainless steel, walls in AISI 304 stainless steel. 150-litre kettle capacity. Filling with hot or cold water through solenoid valve activated by a switch, fixed water tap located on top. 2" safety drain tap with grip inäheatproof material. Counter-balanced lid with 90° opening and handle offering front and side grip. Indirect heating with low-pressure steam generated by the water in the jacket: safe and easy operation thanks to pressure gauge, safety valve and compensating valve. Innovative control system with "no water" warning light; heating restarts after the water level in the jacket has been restored. Indirect heating with armoured heating elements inside the jacket. Thick insulating panels for thermal insulation of kettle. Temperature controlled by an energy regulator. Indicator leds for verifying correct appliance operation. Diameter of kettle 600 mm. Model equipped with safety thermostat with reset button accessible to the user. Height adjustable feet in stainless steel. IPX5 protection rating.

## 150-LITRE INDIRECT HEAT ELECTRIC BOILING PAN.