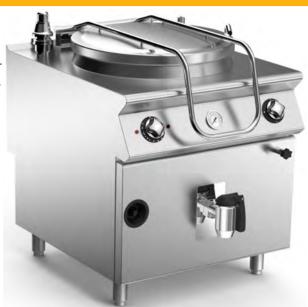

## 140-LITRE INDIRECT HEAT GAS BOILING PAN.

Indirect heat gas boiling pan constructed in AISI 304 stainless steel. Top in 20/10 thick AISI 304 stainless steel. Kettle bottom in polished AISI 316L stainless steel, walls in AISI 304 stainless steel. 140-litre kettle capacity. Filling with hot or cold water through solenoid valve activated by a switch, fixed water tap located on top. 2" safety drain tap with grip inäheatproof material. Counter-balanced lid with 90° opening and handle offering front and side grip. Indirect heating with low-pressure steam generated by the water in the jacket: safe and easy operation thanks to pressure gauge, safety valve and compensating valve. Innovative control system with "no water" warning light; heating restarts after the water level in the jacket has been restored. Indirect heating with AISI 304 stainless steel burners positioned outside the jacket. Gas safety valve with electric ignition on front panel. Thick insulating panels for thermal insulation of kettle. Temperature controlled by an energy regulator. Indicator leds for verifying correct appliance operation. Diameter of kettle 600 mm. Model equipped with safety thermostat with reset button accessible to the user. Height adjustable feet in stainless steel. IPX5 protection rating.

## 140-LITRE INDIRECT HEAT GAS BOILING PAN.