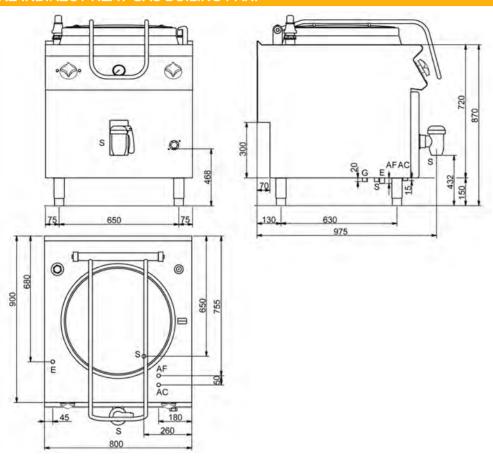

## Technical data

| Width mm:          | 800         | Internal dim. oven mm:       |
|--------------------|-------------|------------------------------|
| Depth mm:          | 900         | Oven capacity:               |
| Height mm:         | 870         | Oven power kW:               |
| Weight kg.:        | 160.00      | Qty heating zones: 1 x 24 kW |
| Volume m³:         | 1.00        | Plate dim. mm:               |
| Power supply:      | VAC230 50Hz | Dim. heating zone mm:        |
| Gas power kW:      | 24.00       | Qty tank:                    |
| Electric power kW: | 0.30        | Tank dim. mm: Ø595x568h      |
|                    |             | Tank capacity I: 140         |

## Legend

(E) Socket 1: Connection supply terminal floor level (+100mm). Spare cable 1500mm

(E) Socket 2:

(G) Gas: Ø1/2"- H=200mm

(AD) Softened water:

(AF) Cold water: Ø1/2"-H=200mm

(AC) Hot water: Ø1/2"-H=200mm

(S) Draining:

(FR) In e out freon:

(V) Steam: