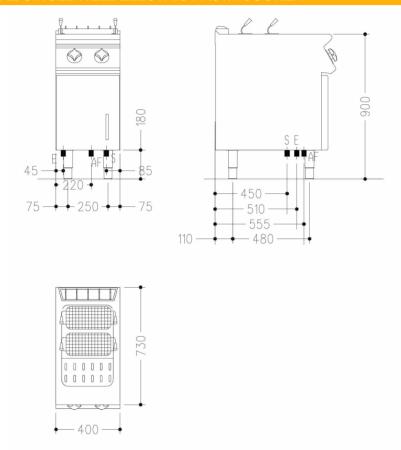

## Technical data

| Width mm:          | 400            | Internal dim. oven mm: |              |  |
|--------------------|----------------|------------------------|--------------|--|
| Depth mm:          | 730            | Oven capacity:         |              |  |
| Height mm:         | 870            | Oven power kW:         |              |  |
| Weight kg.:        | 45.00          | Qty heating zones:     | 1 x 5,6 kW   |  |
| Volume m³:         | 0.40           | Plate dim. mm:         |              |  |
| Power supply:      | VAC400 3N 50Hz | Dim. heating zone mm:  |              |  |
| Gas power kW:      |                | Qty tank:              | 1            |  |
| Electric power kW: | 5.60           | Tank dim. mm:          | 310x340x275h |  |
|                    |                | Tank capacity I:       | 28           |  |

## Legend

(E) Socket 1: Connection supply terminal floor level (+100mm). Spare cable 1500mm

(E) Socket 2:

(G) Gas:

(AD) Softened water:

(AF) Cold water: Ø1/2"-H=100mm.

(AC) Hot water:

(S) Draining 1: Ø1"-H=200mm

(S) Draining 2:

(FR) In e out freon:

(V) Steam: