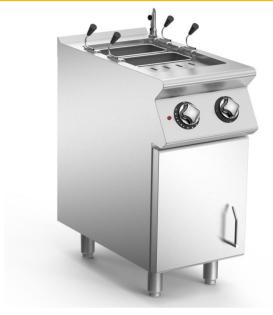

## 28 LITRE SINGLE WELL ELECTRIC PASTA COOKER

Electric pasta cooker with single well constructed in AISI 304 stainless steel. 1.5 mm thick pressed top with spillage recess and extended expansion zone. Deep drawn well in AISI 316 polished stainless steel with radiused bottom for ease of cleaning. Water loading by means of solenoid valve activated by switch on control panel. Fast filling and top-up options. Safety guaranteed by a pressure switch, which prevents heating if well is empty. Swivelling water tap located on the rear. Armoured immersion-type heating elements for optimized performance, foldable to facilitate well cleaning. Precise heating control by means of energy regulator. 28-litre kettle capacity. Well dimensions: 310x340x275h mm Water drain tap mounted externally on the front panel. Height adjustable feet in stainless steel.