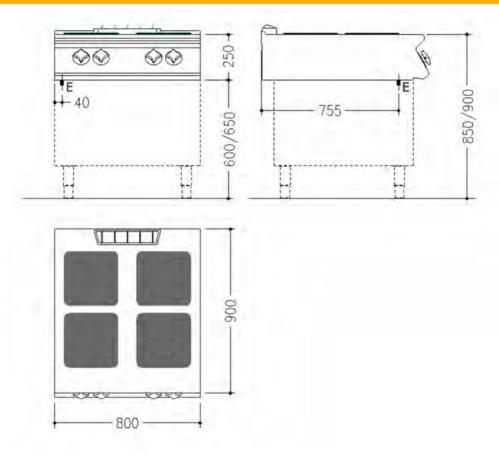

## Technical data

| Width mm:          | 800            | Internal dim. oven mm: | Internal dim. oven mm: |  |  |  |  |
|--------------------|----------------|------------------------|------------------------|--|--|--|--|
| Depth mm:          | 900            | Oven capacity:         | Oven capacity:         |  |  |  |  |
| Height mm:         | 250            | Oven power kW:         |                        |  |  |  |  |
| Weight kg.:        | 70.00          | Qty heating zones:     | 4 x 4 kW               |  |  |  |  |
| Volume m³:         | 0.50           | Plate dim. mm:         | 4 x 300x300            |  |  |  |  |
| Power supply:      | VAC400 3N 50Hz | Dim. heating zone mm:  | Dim. heating zone mm:  |  |  |  |  |
| Gas power kW:      |                | Qty tank:              |                        |  |  |  |  |
| Electric power kW: | 16.00          | Tank dim. mm:          |                        |  |  |  |  |
|                    |                | Tank capacity I:       |                        |  |  |  |  |

## Legend

| (E) | Soc | ket 1: | Connection | supply | termina | floor | level | (+ | 100mm) | ). S | Spare | cable | 1500mm |
|-----|-----|--------|------------|--------|---------|-------|-------|----|--------|------|-------|-------|--------|
|-----|-----|--------|------------|--------|---------|-------|-------|----|--------|------|-------|-------|--------|

(E) Socket 2:

(G) Gas:

(AD) Softened water:

(AF) Cold water:

(AC) Hot water:

(S) Draining:

(FR) In e out freon:

(V) Steam: