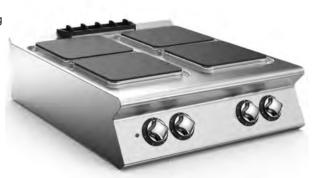

## **HOB TOP WITH 4 ELECTRIC HOTPLATES**

Electric hob constructed in AISI 304 stainless steel. 20/10 thick pressed top, designed for flush alignment and to accommodate the water column accessory. Recessed top to contain spills. Square 300x300 mm sealed hotplates in cast-iron with 4 kW output. 7-position selector switch for heat adjustment. Activation of heating signalled by an orange indicator led on the control panel. Hotplates equipped with automatic reset safety thermostat which trips in the event the appliance is switched on with an unsuitable pan or no pan at all. Indicator leds for verifying correct appliance operation. IPX5 protection rating.

## Technical data

| Width mm:          | 800            | Internal dim. oven mm: | Internal dim. oven mm: |  |  |  |  |
|--------------------|----------------|------------------------|------------------------|--|--|--|--|
| Depth mm:          | 900            | Oven capacity:         | Oven capacity:         |  |  |  |  |
| Height mm:         | 250            | Oven power kW:         |                        |  |  |  |  |
| Weight kg.:        | 70.00          | Qty heating zones:     | 4 x 4 kW               |  |  |  |  |
| Volume m³:         | 0.50           | Plate dim. mm:         | 4 x 300x300            |  |  |  |  |
| Power supply:      | VAC400 3N 50Hz | Dim. heating zone mm:  | Dim. heating zone mm:  |  |  |  |  |
| Gas power kW:      |                | Qty tank:              |                        |  |  |  |  |
| Electric power kW: | 16.00          | Tank dim. mm:          |                        |  |  |  |  |
|                    |                | Tank capacity I:       |                        |  |  |  |  |