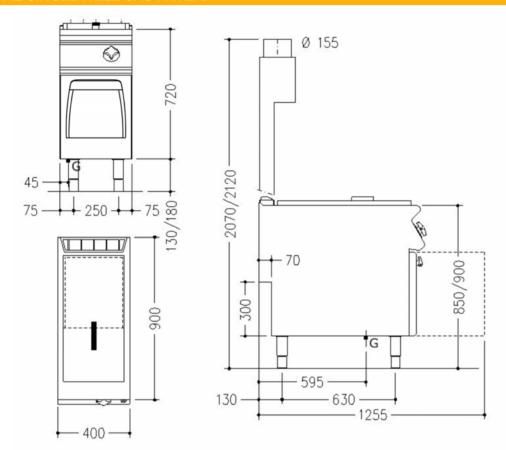

## Technical data

| Width mm:          | 400   | Internal dim. oven mm: |       |  |
|--------------------|-------|------------------------|-------|--|
| Depth mm:          | 900   | Oven capacity:         |       |  |
| Height mm:         | 870   | Oven power kW:         |       |  |
| Weight kg.:        | 74.00 | Qty heating zones:     | 21 kW |  |
| Volume m³:         | 0.50  | Plate dim. mm:         |       |  |
| Power supply:      |       | Dim. heating zone mm:  |       |  |
| Gas power kW:      | 21.00 | Qty tank:              | 1     |  |
| Electric power kW: |       | Tank dim. mm:          |       |  |
|                    |       | Tank capacity I:       | 23    |  |

## 23-LITRE SINGLE WELL GAS FRYER.

| (E) Socket 1:           |  |  |  |
|-------------------------|--|--|--|
| (E) Socket 2:           |  |  |  |
| (G) Gas: Ø1/2"- H=200mm |  |  |  |
| (AD) Softened water:    |  |  |  |
| (AF) Cold water:        |  |  |  |
| (AC) Hot water:         |  |  |  |
| (S) Draining:           |  |  |  |
| (FR) In e out freon:    |  |  |  |