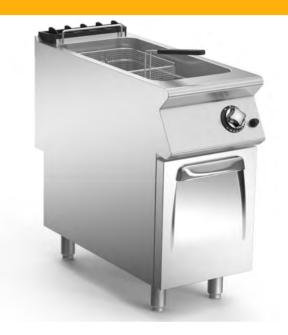

## 23-LITRE SINGLE WELL GAS FRYER.

Gas fryer with single well, constructed in AISI 304 stainless steel. 20/10 thick stainless steel top for flush alignment. Deep drawn cooking well in AISI 304 stainless steel, with radiused internal corners. 23-litre well capacity. Well with wide front expansion zone for oil and foam and extended cold zone for collection of food particles. Heating by means of external stainless steel burners with optimized flame distribution. Heat is adjusted by means of the thermostatic safety valve with thermocouple. Main burner ignition by means of pilot burner. Piezoelectric ignition with waterproof cap on control panel. Temperature of oil in well controlled by mechanical thermostat, with adjustment from 100 to 185 °C. Safety thermostat with manual reset. Removable filter, basket, lid and catchment basin for drain tap supplied. Height adjustable feet in stainless steel. IPX5 protection rating.