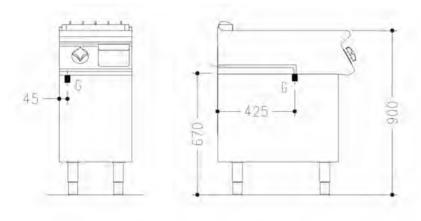

## Technical data

| Width mm:          | 400   | Internal dim. oven mm:      |
|--------------------|-------|-----------------------------|
| Depth mm:          | 730   | Oven capacity:              |
| Height mm:         | 250   | Oven power kW:              |
| Weight kg.:        | 54.00 | Qty heating zones: 1 x 6 kW |
| Volume m³:         | 0.20  | Plate dim. mm: 335x530      |
| Power supply:      |       | Dim. heating zone mm:       |
| Gas power kW:      | 6.00  | Qty tank:                   |
| Electric power kW: |       | Tank dim. mm:               |
|                    |       | Tank capacity I:            |

## Legend

| (E) | Socket | 1: |
|-----|--------|----|
|-----|--------|----|

(E) Socket 2:

(G) Gas: Ø1/2"- H=670mm

(AD) Softened water:

(AF) Cold water:

(AC) Hot water:

(S) Draining: