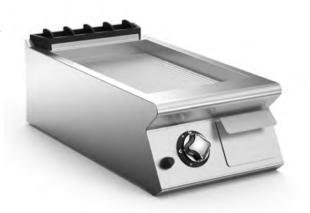

## GAS FRY-TOP WITH RIBBED SLOPING HOTPLATE

Gas fry-top with single cooking zone with ribbed sloping hotplate, constructed in AISI 304 stainless steel. 15/10 thick top. Hotplate recessed 40 mm compared to worktop, fully welded construction for guaranteed ease of cleaning. Satin finish cooking surface with 65 mm cold zone at front of hotplate. Round drain hole for grease, diam. 40 mm. Grease collection tub with 1.5 litre capacity. Heating by means of steel burner with stabilized flame having 2 branähes and 4 rows of flames for each zone, complete with pilot flame and safety thermocouple. Gas supply controlled by safety tap with thermocouple. Cooking temperature controlled manually with adjustment from 200 to 400 °C. Automatic ignition by means of piezoelectric device with waterproof cap. Cooking surface 335x530 mm. Scraper for ribbed hotplate supplied.