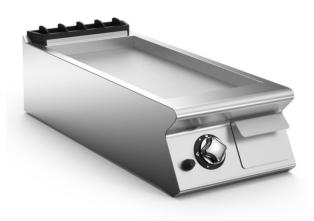

## GAS FRY-TOP WITH SMOOTH SLOPING HOTPLATE

Gas fry-top with single cooking zone with smooth sloping hotplate in stainless steel Aisi 430, constructed in AISI 304 stainless steel. 20/10 thick stainless steel top. Hotplate recessed 40 mm compared to worktop, fully welded construction for guaranteed ease of cleaning. Satin finish cooking surface with 65 mm cold zone at front of hotplate. Round drain hole for grease, diam. 40 mm. Grease collection tub with 1.5 litre capacity. Heating by means of steel burner with stabilized flame having 2 branähes and 4 rows of flames for each zone, complete with pilot flame and safety thermocouple. Gas supply controlled by safety tap with thermocouple. Cooking temperature controlled manually with adjustment from 200 to 400 C°. Automatic ignition by means of piezoelectric device with waterproof cap. Cooking surface 345x700 mm. Scraper for smooth hotplate supplied. IPX5 protection rating. The product complies with EC 1935/2004 Regulation and 21/03/1973 Rulemaking (Materials and articles intended to come into contact with foodstuffs).

## Technical data

| Width mm:          | 400   | Internal dim. oven mm:      |
|--------------------|-------|-----------------------------|
| Depth mm:          | 900   | Oven capacity:              |
| Height mm:         | 250   | Oven power kW:              |
| Weight kg.:        | 62.00 | Qty heating zones: 1 x 7 kW |
| Volume m³:         | 0.22  | Plate dim. mm: 345x700      |
| Power supply:      |       | Dim. heating zone mm:       |
| Gas power kW:      | 7.00  | Qty tank:                   |
| Electric power kW: |       | Tank dim. mm:               |
|                    |       | Tank capacity I:            |