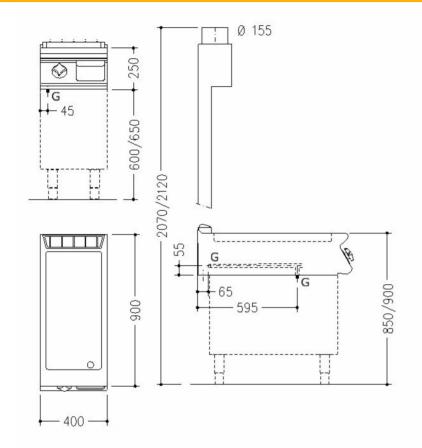

## Technical data

| Width mm:          | 400   | Internal dim. oven mm:      |
|--------------------|-------|-----------------------------|
| Depth mm:          | 900   | Oven capacity:              |
| Height mm:         | 250   | Oven power kW:              |
| Weight kg.:        | 62.00 | Qty heating zones: 1 x 7 kW |
| Volume m³:         | 0.22  | Plate dim. mm: 345x700      |
| Power supply:      |       | Dim. heating zone mm:       |
| Gas power kW:      | 7.00  | Qty tank:                   |
| Electric power kW: |       | Tank dim. mm:               |
|                    |       | Tank capacity I:            |

## Legend

(E) Socket 1:

(E) Socket 2:

(G) Gas: Ø1/2- H=670mm

(AD) Softened water:

(AF) Cold water:

(AC) Hot water:

(S) Draining 1:

(S) Draining 2:

(FR) In e out freon: