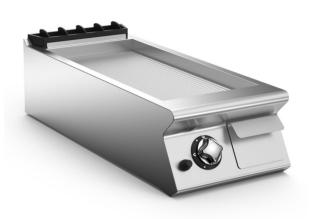

## GAS FRY-TOP WITH RIBBED SLOPING HOTPLATE

Gas fry-top with single cooking zone with ribbed sloping hotplate in stainless steel Aisi 430, constructed in AISI 304 stainless steel. 20/10 thick stainless steel top. Hotplate recessed 40 mm compared to worktop, fully welded construction for guaranteed ease of cleaning. Satin finish cooking surface with 65 mm cold zone at front of hotplate. Round drain hole for grease, diam. 40 mm. Grease collection tub with 1.5 litre capacity. Heating by means of steel burner with stabilized flame having 2 branähes and 4 rows of flames for each zone, complete with pilot flame and safety thermocouple. Gas supply controlled by safety tap with thermocouple. Cooking temperature controlled manually with adjustment from 200 to 400 C°. Automatic ignition by means of piezoelectric device with waterproof cap. Cooking surface 345x700 mm. Scraper for ribbed hotplate supplied. IPX5 protection rating. The product complies with EC 1935/2004 Regulation and 21/03/1973 Rulemaking (Materials and articles intended to come into contact with foodstuffs).

## GAS FRY-TOP WITH RIBBED SLOPING HOTPLATE