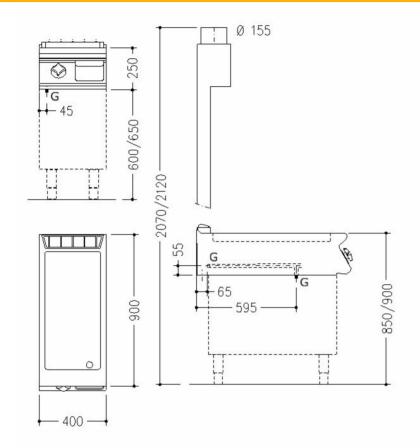

## Technical data

| Width mm:          | 400   | Internal dim. oven mm:      |
|--------------------|-------|-----------------------------|
| widui iiiii.       | 100   | internal dim. Over min.     |
| Depth mm:          | 900   | Oven capacity:              |
| Height mm:         | 250   | Oven power kW:              |
| Weight kg.:        | 58.00 | Qty heating zones: 1 x 7 kW |
| Volume m³:         | 0.22  | Plate dim. mm: 345x700      |
| Power supply:      |       | Dim. heating zone mm:       |
| Gas power kW:      | 7.00  | Qty tank:                   |
| Electric power kW: |       | Tank dim. mm:               |
|                    |       | Tank capacity I:            |

## Legend

| (E) | Socket | 1   |  |
|-----|--------|-----|--|
| 1 - | SUCKEL | - 1 |  |

(E) Socket 2:

(G) Gas: Ø1/2- H=670mm

(AD) Softened water:

(AF) Cold water:

(AC) Hot water:

(S) Draining 1:

(S) Draining 2:

(FR) In e out freon:

(V) Steam: