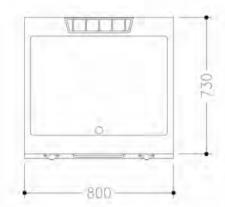

## Technical data

| Width mm:          | 800   | Int | ternal dim. oven mm: |          |  |
|--------------------|-------|-----|----------------------|----------|--|
| Depth mm:          | 730   | O   | ven capacity:        |          |  |
| Height mm:         | 250   | Ov  | ven power kW:        |          |  |
| Weight kg.:        | 88.00 | Q   | ty heating zones:    | 2 x 6 kW |  |
| Volume m³:         | 0.40  | Pla | ate dim. mm:         | 735x530  |  |
| Power supply:      |       | Di  | im. heating zone mm: |          |  |
| Gas power kW:      | 12.00 | Q1  | ty tank:             |          |  |
| Electric power kW: |       | Ta  | ank dim. mm:         |          |  |
|                    |       | Та  | ank capacity I:      |          |  |