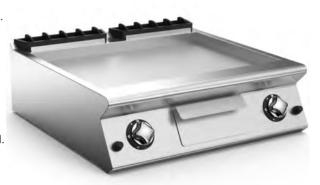

## GAS FRY-TOP WITH SMOOTH SLOPING HOTPLATE

Gas fry-top with two cooking zones with smooth sloping hotplate, constructed in AISI 304 stainless steel. 15/10 thick top. Hotplate recessed 40 mm compared to worktop, fully welded construction for guaranteed ease of cleaning. Satin finish cooking surface with 65 mm cold zone at front of hotplate. Round drain hole for grease, diam. 40 mm. Grease collection tub with 2.5 litre capacity. Heating by means of steel burner with stabilized flame having 2 branähes and 4 rows of flames for each zone, complete with pilot flame and safety thermocouple. Gas supply controlled by safety tap with thermocouple. Cooking temperature controlled manually with adjustment from 200 to 400 °C. Automatic ignition by means of piezoelectric device with waterproof cap. Cooking surface 735x530 mm. Scraper for smooth hotplate supplied.