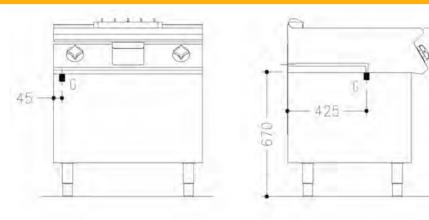

## GAS FRY-TOP WITH SMOOTH SLOPING HOTPLATE

| (E) Socket 1:           |  |  |
|-------------------------|--|--|
| (E) Socket 2:           |  |  |
| (G) Gas: Ø1/2"- H=670mm |  |  |
| (AD) Softened water:    |  |  |
| (AF) Cold water:        |  |  |
| (AC) Hot water:         |  |  |
| (S) Draining:           |  |  |
| (FR) In e out freon:    |  |  |

(V) Steam:

Legend