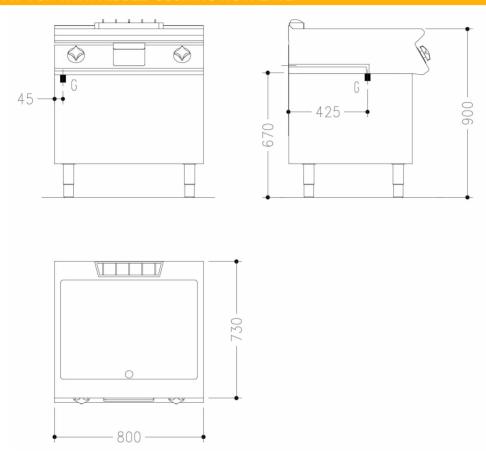

## Technical data

| Width mm:          | 800   | Internal dim. oven mm:      |  |
|--------------------|-------|-----------------------------|--|
| Depth mm:          | 730   | Oven capacity:              |  |
| Height mm:         | 250   | Oven power kW:              |  |
| Weight kg.:        | 87.00 | Qty heating zones: 2 x 6 kW |  |
| Volume m³:         | 0.40  | Plate dim. mm: 735x530      |  |
| Power supply:      |       | Dim. heating zone mm:       |  |
| Gas power kW:      | 12.00 | Qty tank:                   |  |
| Electric power kW: |       | Tank dim. mm:               |  |
|                    |       | Tank capacity I:            |  |

## Legend

| (E) Socket 1: |  |
|---------------|--|
|---------------|--|

(E) Socket 2:

(G) Gas: Ø1/2- H=670mm

(AD) Softened water:

(AF) Cold water:

(AC) Hot water:

(S) Draining 1:

(S) Draining 2:

(FR) In e out freon:

(V) Steam: