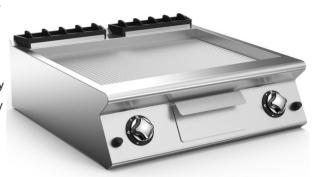

## GAS FRY-TOP WITH RIBBED SLOPING HOTPLATE

Gas fry-top with two cooking zones with ribbed sloping hotplate in stainless steel Aisi 430, constructed in AISI 304 stainless steel. 15/10 thick top. Hotplate recessed 40 mm compared to worktop, fully welded construction for guaranteed ease of cleaning. Satin finish cooking surface with 65 mm cold zone at front of hotplate. Round drain hole for grease, diam. 40 mm. Grease collection tub with 2.5 litre capacity. Heating by means of steel burner with stabilized flame having 2 branähes and 4 rows of flames for each zone, complete with pilot flame and safety thermocouple. Gas supply controlled by safety tap with thermocouple. Cooking temperature controlled manually with adjustment from 200 to 400 °C. Automatic ignition by means of piezoelectric device with waterproof cap. Cooking surface 735x530 mm. Scraper for ribbed hotplate supplied. The product complies with EC 1935/2004 Regulation and 21/03/1973 Rulemaking (Materials and articles intended to come into contact with foodstuffs).