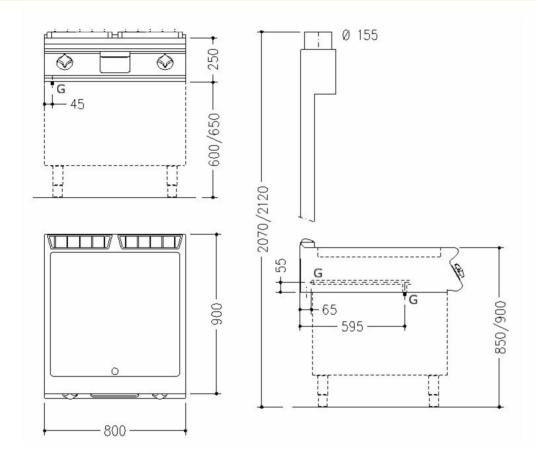

## **Technical data**

| Width mm:          | 800    | Internal dim. oven mm: |          |
|--------------------|--------|------------------------|----------|
| Depth mm:          | 900    | Oven capacity:         |          |
| Height mm:         | 250    | Oven power kW:         |          |
| Weight kg.:        | 134.00 | Qty heating zones:     | 2 x 7 kW |
| Volume m³:         | 0.50   | Plate dim. mm:         | 745x700  |
| Power supply:      |        | Dim. heating zone mm:  |          |
| Gas power kW:      | 14.00  | Qty tank:              |          |
| Electric power kW: |        | Tank dim. mm:          |          |
|                    |        | Tank capacity I:       |          |

(E) Socket 2:

(G) Gas: Ø1/2- H=670mm

(AD) Softened water:

(AF) Cold water:

(AC) Hot water:

(S) Draining 1:

(S) Draining 2:

(FR) In e out freon: