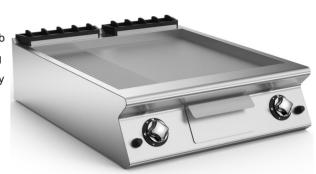

## GAS FRY-TOP WITH SLOPING HOTPLATE 2/3 SMOOTH 1/3 RIBBED

Gas fry-top with two cooking zones with sloping hotplate 2/3 smooth, 1/3 ribbed in stainless steel Aisi 430, constructed in AISI 304 stainless steel. 20/10 thick stainless steel top. Hotplate recessed 40 mm compared to worktop, fully welded construction for guaranteed ease of cleaning. Satin finish cooking surface with 65 mm cold zone at front of hotplate. Round drain hole for grease, diam. 40 mm. Grease collection tub with 2.5 litre capacity. Heating by means of steel burner with stabilized flame having 2 branähes and 4 rows of flames for each zone, complete with pilot flame and safety thermocouple. Gas supply controlled by safety tap with thermocouple. Cooking temperature controlled manually with adjustment from 200 to 400 C°. Automatic ignition by means of piezoelectric device with waterproof cap. Cooking surface 745x700 mm. Scraper for smooth/ribbed hotplate supplied. IPX5 protection rating. The product complies with EC 1935/2004 Regulation and 21/03/1973 Rulemaking (Materials and articles intended to come into contact with foodstuffs).