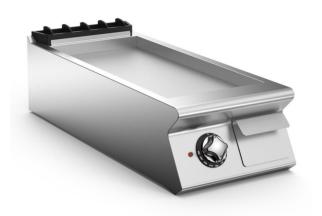

## ELECTRIC FRY-TOP WITH SMOOTH SLOPING HOTPLATE

Electric fry-top with single cooking zone with smooth sloping hotplate, constructed in AISI 304 stainless steel. 20/10 thick stainless steel top. Hotplate recessed 40 mm compared to worktop, fully welded construction for guaranteed ease of cleaning. Satin finish cooking surface with 65 mm cold zone at front of hotplate. Round drain hole for grease, diam. 40 mm. Grease collection tub with 1.5 litre capacity. Heating by means of armoured elements in Incoloy. Activation of heating signalled by an indicator led on the control panel. Cooking temperature thermostatically controlled, with adjustment from 110 to 280 C°. Safety thermostat trips in the event of working thermostat malfunction. Cooking surface 345x700 mm. Scraper for smooth hotplate supplied. IPX5 protection rating.