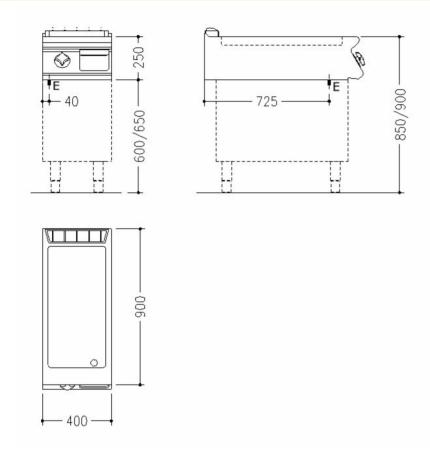

## Technical data

| Width mm:          | 400            | Internal dim. oven mm: |            |  |
|--------------------|----------------|------------------------|------------|--|
| Depth mm:          | 900            | Oven capacity:         |            |  |
| Height mm:         | 250            | Oven power kW:         |            |  |
| Weight kg.:        | 55.00          | Qty heating zones:     | 1 x 7,5 kW |  |
| Volume m³:         | 0.22           | Plate dim. mm:         | 345x700    |  |
| Power supply:      | VAC400 3N 50Hz | Dim. heating zone mm:  |            |  |
| Gas power kW:      |                | Qty tank:              |            |  |
| Electric power kW: | 7.50           | Tank dim. mm:          |            |  |
|                    |                | Tank capacity I:       |            |  |

## **ELECTRIC FRY-TOP WITH SMOOTH SLOPING HOTPLATE**

| Legend |
|--------|
|--------|

| (E) | Socket 1 | : Connection | supply termina | l floor level (+ | +100mm), Spa | re cable 1500mm |
|-----|----------|--------------|----------------|------------------|--------------|-----------------|