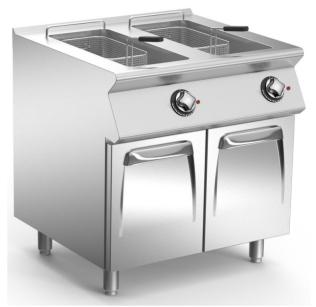

## 15+15 LITRE TWO WELL ELECTRIC FRYER.

Two well electric fryer, constructed in AISI 304 stainless steel. 15/10 thick top, designed for back-to-back alignment without flue apertures. Deep drawn cooking wells in AISI 304 stainless steel, with radiused internal corners. 15+15 litre well capacity. Wells with wide front expansion zone for oil and foam and extended cold zone for collection of food particles. Armoured immersion-type heating element in AISI 204 stainless steel. The element can be rotated by over 90° to facilitate well cleaning. Activation of heating is signalled by an orange indicator led which lights up on the control panel. Electronic thermostat, with adjustment from 100° to 185°C. Safety thermostat with manual reset. Removable filter, basket, lid and catchment basin for drain tap supplied. Height adjustable feet in stainless steel.