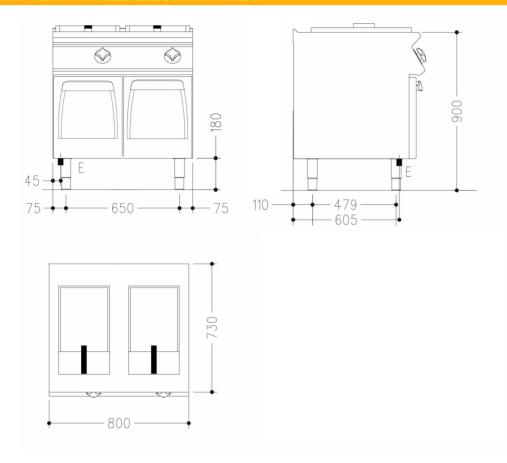

## Technical data

| Width mm:          | 800            | Internal dim. oven mm: |            |  |
|--------------------|----------------|------------------------|------------|--|
| Depth mm:          | 730            | Oven capacity:         |            |  |
| Height mm:         | 870            | Oven power kW:         |            |  |
| Weight kg.:        | 80.00          | Qty heating zones:     | 12 + 12 kW |  |
| Volume m³:         | 0.80           | Plate dim. mm:         |            |  |
| Power supply:      | VAC400 3N 50Hz | Dim. heating zone mm:  |            |  |
| Gas power kW:      |                | Qty tank:              | 2          |  |
| Electric power kW: | 24.00          | Tank dim. mm:          |            |  |
|                    |                | Tank capacity I:       | 15 + 15    |  |

## Legend

(E) Socket 2:

(G) Gas:

(AD) Softened water:

(AF) Cold water:

(AC) Hot water:

(S) Draining 1:

(S) Draining 2: