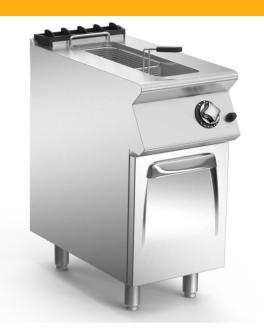

## **15-LITRE SINGLE WELL GAS FRYER.**

Single well gas fryer, constructed in AISI 304 stainless steel. 15/10 thick top, designed for back-to-back alignment. Pressed cooking well in AISI 304 stainless steel, with radiused internal corners. 15-litre well capacity. Well with wide front expansion zone for oil and foam and extended cold zone for collection of food particles. Heating by means of external stainless steel burners with optimized flame distribution. Heat is adjusted by means of the thermostatic safety valve with thermocouple. Main burner ignition by means of pilot burner. Piezoelectric ignition with waterproof cap on control panel. Temperature of oil in well controlled by means at with manual reset. Removable filter, basket, lid and catchment basin for drain tap supplied. Height adjustable feet in stainless steel.

### **15-LITRE SINGLE WELL GAS FRYER.**