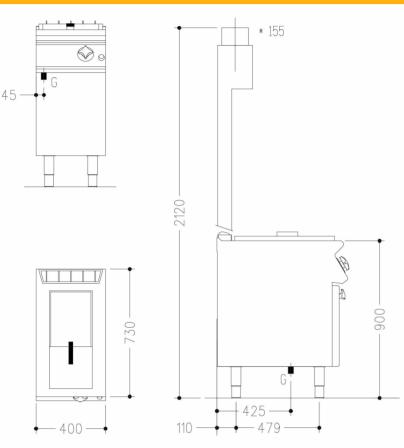

#### **Technical data**

| Width mm:               | 400   | Internal dim. oven mm: |       |  |
|-------------------------|-------|------------------------|-------|--|
| Depth mm:               | 730   | Oven capacity:         |       |  |
| Height mm:              | 870   | Oven power kW:         |       |  |
| Weight kg.:             | 54.00 | Qty heating zones:     | 14 kW |  |
| Volume m <sup>3</sup> : | 0.40  | Plate dim. mm:         |       |  |
| Power supply:           |       | Dim. heating zone mm:  |       |  |
| Gas power kW:           | 14.00 | Qty tank:              | 1     |  |
| Electric power kW:      |       | Tank dim. mm:          |       |  |
|                         |       | Tank capacity I:       | 15    |  |
|                         |       |                        |       |  |

### Legend

| -ogona                  |  |  |
|-------------------------|--|--|
| (E) Socket 1:           |  |  |
| (E) Socket 2:           |  |  |
| (G) Gas: Ø1/2"- H=200mm |  |  |
| (AD) Softened water:    |  |  |
| (AF) Cold water:        |  |  |
| (AC) Hot water:         |  |  |
| (S) Draining 1:         |  |  |
| (S) Draining 2:         |  |  |
| (FR) In e out freon:    |  |  |
| (V) Steam:              |  |  |