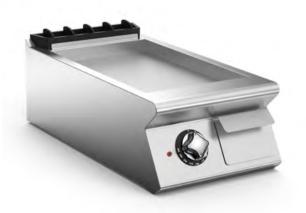

## ELECTRIC FRY-TOP WITH SMOOTH SLOPING HOTPLATE

Electric fry-top with single cooking zone with smooth sloping hotplate, constructed in AISI 304 stainless steel. 15/10 thick top. Hotplate recessed 40 mm compared to worktop, fully welded construction for guaranteed ease of cleaning. Satin finish cooking surface with 65 mm cold zone at front of hotplate. Round drain hole for grease, diam. 40 mm. Grease collection tub with 1.5 litre capacity. Heating by means of armoured elements in Incoloy. Activation of heating signalled by an indicator led on the control panel. Cooking temperature thermostatically controlled, with adjustment from 110 to 280 °C. Safety thermostat trips in the event of working thermostat malfunction. Cooking surface 335x530 mm. Scraper for smooth hotplate supplied.