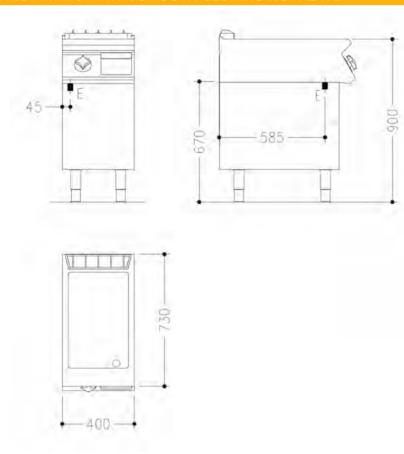

## Technical data

| Width mm:          | 400            | Internal dim. oven mm:     | Internal dim. oven mm: |  |  |  |  |  |  |
|--------------------|----------------|----------------------------|------------------------|--|--|--|--|--|--|
| Depth mm:          | 730            | Oven capacity:             | Oven capacity:         |  |  |  |  |  |  |
| Height mm:         | 250            | Oven power kW:             |                        |  |  |  |  |  |  |
| Weight kg.:        | 50.00          | Qty heating zones: 1 x 5,4 | kW                     |  |  |  |  |  |  |
| Volume m³:         | 0.20           | Plate dim. mm: 335x53      | 0                      |  |  |  |  |  |  |
| Power supply:      | VAC400 3N 50Hz | Dim. heating zone mm:      |                        |  |  |  |  |  |  |
| Gas power kW:      |                | Qty tank:                  |                        |  |  |  |  |  |  |
| Electric power kW: | 5.40           | Tank dim. mm:              |                        |  |  |  |  |  |  |
|                    |                | Tank capacity I:           |                        |  |  |  |  |  |  |

## Legend

| (E) | Soc | ket 1: | Connection | supply | termina | floor | level | (+ | 100mm) | ). S | Spare | cable | 1500mm |
|-----|-----|--------|------------|--------|---------|-------|-------|----|--------|------|-------|-------|--------|
|-----|-----|--------|------------|--------|---------|-------|-------|----|--------|------|-------|-------|--------|

(E) Socket 2:

(G) Gas:

(AD) Softened water:

(AF) Cold water:

(AC) Hot water:

(S) Draining:

(FR) In e out freon:

(V) Steam: