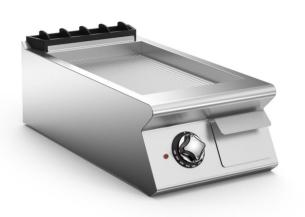

## ELECTRIC FRY-TOP WITH RIBBED SLOPING HOTPLATE

Electric fry-top with single cooking zone with ribbed sloping hotplate in stainless steel Aisi 430, constructed in AISI 304 stainless steel. 15/10 thick top. Hotplate recessed 40 mm compared to worktop, fully welded construction for guaranteed ease of cleaning. Satin finish cooking surface with 65 mm cold zone at front of hotplate. Round drain hole for grease, diam. 40 mm. Grease collection tub with 1.5 litre capacity. Heating by means of armoured elements in Incoloy. Activation of heating signalled by an indicator led on the control panel. Cooking temperature thermostatically controlled, with adjustment from 110 to 280 °C. Safety thermostat trips in the event of working thermostat malfunction. Cooking surface 335x530 mm. Scraper for ribbed hotplate supplied. The product complies with EC 1935/2004 Regulation and 21/03/1973 Rulemaking (Materials and articles intended to come into contact with foodstuffs).