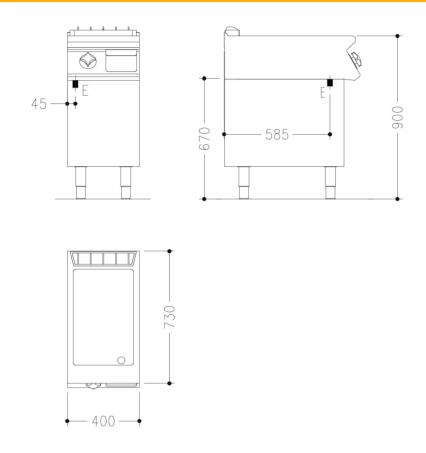

## Technical data

| Width mm:          | 400            | Internal dim. oven mm: |            |  |  |
|--------------------|----------------|------------------------|------------|--|--|
| Depth mm:          | 730            | Oven capacity:         |            |  |  |
| Height mm:         | 250            | Oven power kW:         |            |  |  |
| Weight kg.:        | 49.00          | Qty heating zones:     | 1 x 5,4 kW |  |  |
| Volume m³:         | 0.20           | Plate dim. mm:         | 335x530    |  |  |
| Power supply:      | VAC400 3N 50Hz | Dim. heating zone mm:  |            |  |  |
| Gas power kW:      |                | Qty tank:              |            |  |  |
| Electric power kW: | 5.40           | Tank dim. mm:          |            |  |  |
|                    |                | Tank capacity I:       |            |  |  |

## Legend

| (F) | Socket 1: | Connection | supply te | rminal floo | r level (+ | 100mm) | Spare cable | 1500mm |
|-----|-----------|------------|-----------|-------------|------------|--------|-------------|--------|

(E) Socket 2:

(G) Gas:

(AD) Softened water:

(AF) Cold water:

(AC) Hot water:

(S) Draining 1:

(S) Draining 2:

(FR) In e out freon: