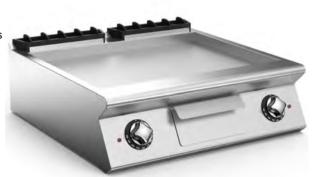

## ELECTRIC FRY-TOP WITH SMOOTH SLOPING HOTPLATE

Electric fry-top with two cooking zones with smooth sloping hotplate, constructed in AISI 304 stainless steel. 15/10 thick top. Hotplate recessed 40 mm compared to worktop, fully welded construction for guaranteed ease of cleaning. Satin finish cooking surface with 65 mm cold zone at front of hotplate. Round drain hole for grease, diam. 40 mm. Grease collection tub with 2.5 litre capacity. Heating by means of armoured elements in Incoloy. Activation of heating signalled by an indicator led on the control panel. Cooking temperature thermostatically controlled, with adjustment from 110 to 280 °C. Safety thermostat trips in the event of working thermostat malfunction. Cooking surface 735x530 mm. Scraper for smooth hotplate supplied.