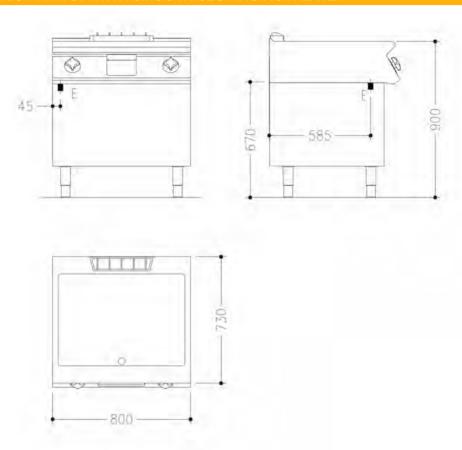

## Technical data

| Width mm:          | 800            | Internal dim. oven mm: |            |  |  |
|--------------------|----------------|------------------------|------------|--|--|
| Depth mm:          | 730            | Oven capacity:         |            |  |  |
| Height mm:         | 250            | Oven power kW:         |            |  |  |
| Weight kg.:        | 93.00          | Qty heating zones:     | 2 x 5,4 kW |  |  |
| Volume m³:         | 0.40           | Plate dim. mm:         | 735x530    |  |  |
| Power supply:      | VAC400 3N 50Hz | Dim. heating zone mm:  |            |  |  |
| Gas power kW:      |                | Qty tank:              | Qty tank:  |  |  |
| Electric power kW: | 10.80          | Tank dim. mm:          |            |  |  |
|                    |                | Tank capacity I:       |            |  |  |

## Legend

| (E) \$ | Socket 1: 0 | Connection supp | y terminal flo | or level (+10 | 00mm). Spare | cable 1500mm |
|--------|-------------|-----------------|----------------|---------------|--------------|--------------|
|--------|-------------|-----------------|----------------|---------------|--------------|--------------|

(E) Socket 2:

(G) Gas:

(AD) Softened water:

(AF) Cold water:

(AC) Hot water:

(S) Draining:

(FR) In e out freon:

(V) Steam: