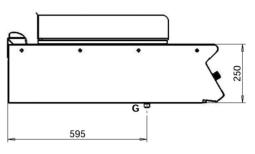

## Technical data

| Width mm:          | 1200   | Internal dim. oven mm:         |
|--------------------|--------|--------------------------------|
| Depth mm:          | 900    | Oven capacity:                 |
| Height mm:         | 250    | Oven power kW:                 |
| Weight kg.:        | 147.00 | Qty heating zones: 4 x 8 kW    |
| Volume m³:         | 0.50   | Plate dim. mm:                 |
| Power supply:      |        | Dim. heating zone mm: 1080x535 |
| Gas power kW:      | 32.00  | Qty tank:                      |
| Electric power kW: |        | Tank dim. mm:                  |
|                    |        | Tank capacity I:               |