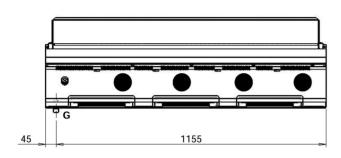

## Technical data

| Width mm:          | 1200   | Internal dim. oven mm:         |
|--------------------|--------|--------------------------------|
| Depth mm:          | 900    | Oven capacity:                 |
| Height mm:         | 250    | Oven power kW:                 |
| Weight kg.:        | 147.00 | Qty heating zones: 4 x 8 kW    |
| Volume m³:         | 0.50   | Plate dim. mm:                 |
| Power supply:      |        | Dim. heating zone mm: 1080x535 |
| Gas power kW:      | 32.00  | Qty tank:                      |
| Electric power kW: |        | Tank dim. mm:                  |
|                    |        | Tank capacity I:               |

## Legend

| -/ | ⊏∖     | Socket | 1   |  |
|----|--------|--------|-----|--|
| (  | $\Box$ | SUCKEL | - 1 |  |

(E) Socket 2:

(G) Gas: Ø1/2"- H=66mm

(AD) Softened water:

(AF) Cold water:

(AC) Hot water:

(S) Draining 1: