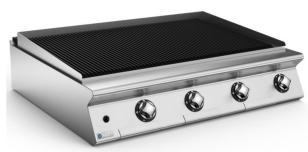

## **GAS GRILL WITH 4 AREAS M120**

Gas grill with 4 cooking areas. Heating obtained from 4 efficient cast iron burners with a double row of flame, arranged every 22.2 mm on the grill, protected by cast iron radiating elements which ensure a high thermal flywheel effect. Heat is adjusted by means of a safety tap with thermocouple. The 4 heating areas allow the temperature to be controlled with maximum flexibility and to obtain perfect simultaneous cooking. Large sloped cast iron grill, complete with juice collector for cooking fats. Removable drawers for collecting cooking fats.