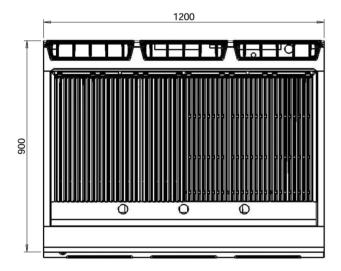

## Technical data

| Width mm:          | 1200   | Internal dim. oven mm:         |
|--------------------|--------|--------------------------------|
| Depth mm:          | 900    | Oven capacity:                 |
| Height mm:         | 250    | Oven power kW:                 |
| Weight kg.:        | 147.00 | Qty heating zones: 4 x 8 kW    |
| Volume m³:         | 0.50   | Plate dim. mm:                 |
| Power supply:      |        | Dim. heating zone mm: 1080x535 |
| Gas power kW:      | 32.00  | Qty tank:                      |
| Electric power kW: |        | Tank dim. mm:                  |
|                    |        | Tank capacity I:               |