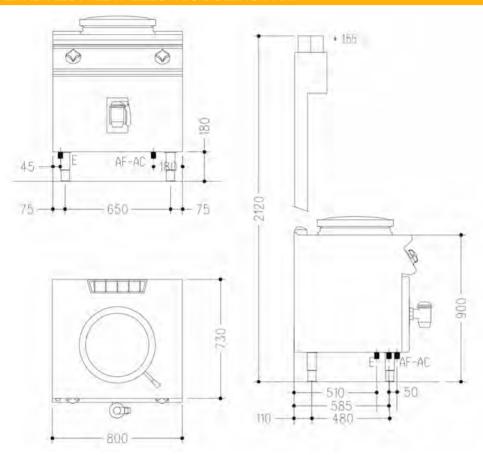

## Technical data

| Width mm:          | 800               | Internal dim. oven mm: |             |  |
|--------------------|-------------------|------------------------|-------------|--|
| Depth mm:          | 730               | Oven capacity:         |             |  |
| Height mm:         | 870               | Oven power kW:         |             |  |
| Weight kg.:        | 99.00             | Qty heating zones:     | 1 x 16,4 kW |  |
| Volume m³:         | 0.80              | Plate dim. mm:         |             |  |
| Power supply:      | VAC400 3N 50/60Hz | Dim. heating zone mm:  |             |  |
| Gas power kW:      |                   | Qty tank:              | 1           |  |
| Electric power kW: | 16.40             | Tank dim. mm:          | 396x465     |  |
|                    |                   | Tank capacity I:       | 50          |  |

## Legend

(E) Socket 1: Connection supply terminal floor level (+100mm). Spare cable 1500mm

(E) Socket 2:

(G) Gas:

(AD) Softened water:

(AF) Cold water: Ø1/2"-H=200mm

(AC) Hot water: Ø1/2"-H=200mm

(S) Draining: