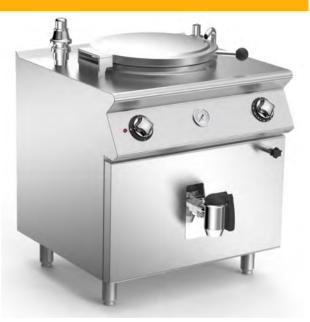

## 80-LITRE INDIRECT HEAT ELECTRIC BOILING PAN.

Indirect heating electric pot constructed in AISI 304 stainless steel. Top in 15/10 thick AISI 304 stainless steel. Receptacle bottom in polished AISI 316L stainless steel, walls in AISI 304 stainless steel. 80-litre kettle capacity. Filling with hot or cold water through solenoid valve activated by a switch, fixed water tap located on top. 1 1/2 safety drain tap with grip inäheatproof material. Counter-balanced lid with 90° opening and handle offering front grip. Indirect heating with low-pressure steam generated by the water in the jacket: safe and easy operation thanks to pressure gauge, safety valve and compensating valve. Innovative control system with no water warning light; heating restarts after the water level in the jacket has been restored. Indirect heating with armoured heating elements inside the jacket. Thick insulating panels for thermal insulation of kettle. Temperature controlled by an energy regulator. Indicator leds for verifying correct appliance operation. Receptacle diameter: 500 mm. Model equipped with safety thermostat with reset button accessible to the user. Height adjustable feet in stainless steel.

## 80-LITRE INDIRECT HEAT ELECTRIC BOILING PAN.