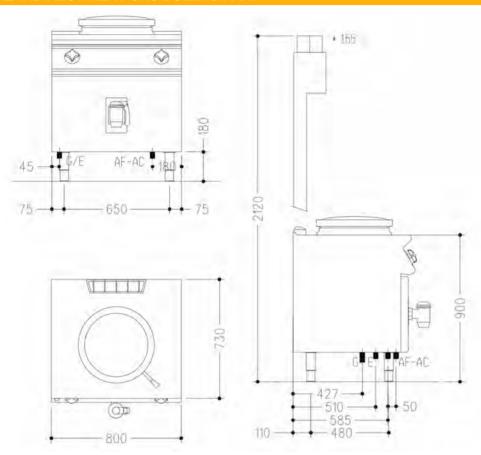

## Technical data

| Width mm:          | 800         | Internal dim. oven mm: | Internal dim. oven mm: |  |  |  |  |
|--------------------|-------------|------------------------|------------------------|--|--|--|--|
| Depth mm:          | 730         | Oven capacity:         | Oven capacity:         |  |  |  |  |
| Height mm:         | 870         | Oven power kW:         | Oven power kW:         |  |  |  |  |
| Weight kg.:        | 89.00       | Qty heating zones:     | 1 x 17 kW              |  |  |  |  |
| Volume m³:         | 0.80        | Plate dim. mm:         |                        |  |  |  |  |
| Power supply:      | VAC230 50Hz | Dim. heating zone mm:  | Dim. heating zone mm:  |  |  |  |  |
| Gas power kW:      | 17.00       | Qty tank:              | 1                      |  |  |  |  |
| Electric power kW: | 0.30        | Tank dim. mm:          | 496x473                |  |  |  |  |
|                    |             | Tank capacity I:       | 80                     |  |  |  |  |

## Legend

| (F) Socket 1: | Connection | sunnly termi | nal floor lev | /el (+100mm | <ol> <li>Snare call</li> </ol> | ale 1500mm |
|---------------|------------|--------------|---------------|-------------|--------------------------------|------------|

(E) Socket 2:

(G) Gas: Ø1/2"- H=200mm

(AD) Softened water:

(AF) Cold water: Ø1/2"- H=200mm

(AC) Hot water: Ø1/2"- H=200mm

(S) Draining:

(FR) In e out freon:

(V) Steam: