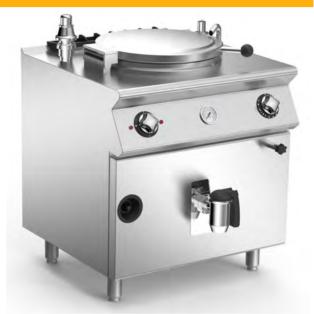

## 80-LITRE INDIRECT HEAT GAS BOILING PAN.

Indirect heating gas pot constructed in AISI 304 stainless steel. Top in 15/10 thick AISI 304 stainless steel. Receptacle bottom in polished AISI 316L stainless steel, walls in AISI 304 stainless steel. 80-litre kettle capacity. Filling with hot or cold water through solenoid valve activated by a switch, fixed water tap located on top. 1 1/2 safety drain tap with grip inäheatproof material. Counter-balanced lid with 90° opening and handle offering front and side grip. Indirect heating with low-pressure steam generated by the water in the jacket: safe and easy operation thanks to pressure gauge, safety valve and compensating valve. Innovative control system with no water warning light; heating restarts after the water level in the jacket has been restored. Indirect heating with AISI 304 stainless steel burners positioned outside the jacket. Gas safety valve with electric ignition on front panel. Thick insulating panels for thermal insulation of kettle. Temperature controlled by an energy regulator. Indicator leds for verifying correct appliance operation. Receptacle diameter: 500 mm. Model equipped with safety thermostat with reset button accessible to the user. Height adjustable feet in stainless steel.

## 80-LITRE INDIRECT HEAT GAS BOILING PAN.