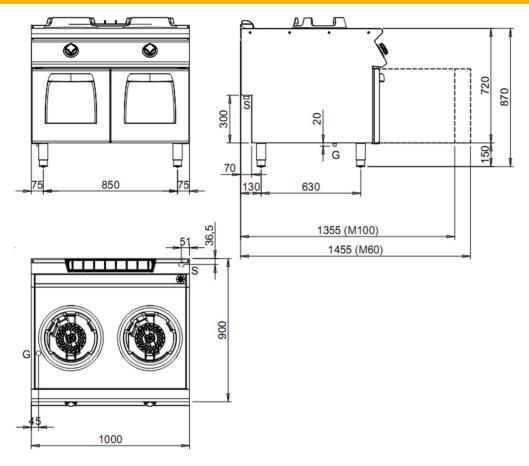

## Technical data

| Width mm:          | 1000  | Internal dim. oven mm:       |
|--------------------|-------|------------------------------|
| Depth mm:          | 900   | Oven capacity:               |
|                    |       | . ,                          |
| Height mm:         | 870   | Oven power kW:               |
| Weight kg.:        | 96.00 | Qty heating zones: 2 x 10 kW |
| Volume m³:         | 0.90  | Plate dim. mm:               |
| Power supply:      |       | Dim. heating zone mm:        |
| Gas power kW:      | 20.00 | Qty tank:                    |
| Electric power kW: |       | Tank dim. mm:                |
|                    |       | Tank capacity I:             |

## Legend

(E) Socket 1:

(E) Socket 2:

(G) Gas: Ø1/2"- H=200mm

(AD) Softened water:

(AF) Cold water:

(AC) Hot water:

(S) Draining 1:

(S) Draining 2:

(FR) In e out freon:

(V) Steam: