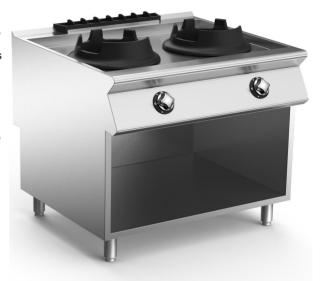

## **WOK RANGE WITH 2 X 10KW GAS BURNERS**

Freestanding wok range featuring high-yield burners with vertical flame, for uniform heating of the wok and perfectly cooked food. 2 x 10 kW burners in enamelled cast iron measuring Ø 190 mm with venturi system in stainless steel, removable for easy cleaning and maintenance. Cooktop in reinforced AISI 304 stainless steel, thickness 20/10. Power adjustment by means of a safety tap with thermocouple. Main burner ignition by means of a permanent pilot burner. Wok pan stand grille Ø 215 mm manufactured in enamelled cast iron with Ø 410 mm base. Recessed spillage well measuring 950x720 mm and rear drain to right Ø 22 mm equipped for connection to drainage system, option water filling system for cooling and cleaning of top. Removable grease collection tray positioned below burners. Appliance equipped with height adjustable feet in stainless steel.

## Technical data

| Width mm:          | 1000  | Internal dim. oven mm:       |
|--------------------|-------|------------------------------|
| Depth mm:          | 900   | Oven capacity:               |
|                    |       | . ,                          |
| Height mm:         | 870   | Oven power kW:               |
| Weight kg.:        | 96.00 | Qty heating zones: 2 x 10 kW |
| Volume m³:         | 0.90  | Plate dim. mm:               |
| Power supply:      |       | Dim. heating zone mm:        |
| Gas power kW:      | 20.00 | Qty tank:                    |
| Electric power kW: |       | Tank dim. mm:                |
|                    |       | Tank capacity I:             |