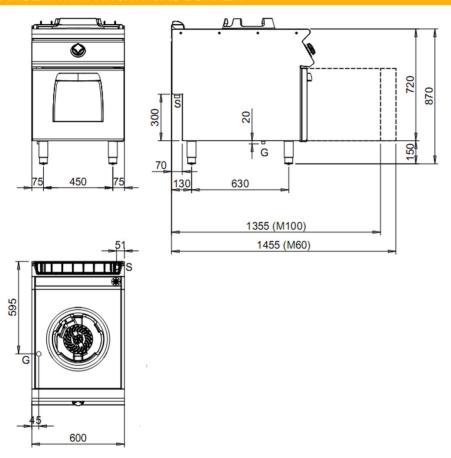

## Technical data

| Width mm:          | 600   | Internal dim. oven mm:       |
|--------------------|-------|------------------------------|
| Depth mm:          | 900   | Oven capacity:               |
| Height mm:         | 870   | Oven power kW:               |
| Weight kg.:        | 60.00 | Qty heating zones: 1 x 10 kW |
| Volume m³:         | 0.58  | Plate dim. mm:               |
| Power supply:      |       | Dim. heating zone mm:        |
| Gas power kW:      | 10.00 | Qty tank:                    |
| Electric power kW: |       | Tank dim. mm:                |
|                    |       | Tank capacity I:             |

## Legend

| -/ | ⊏∖     | Socket | 1   |  |
|----|--------|--------|-----|--|
| (  | $\Box$ | SUCKEL | - 1 |  |

(E) Socket 2:

(G) Gas: Ø1/2"- H=200mm

(AD) Softened water:

(AF) Cold water:

(AC) Hot water:

(S) Draining 1:

(S) Draining 2:

(FR) In e out freon: