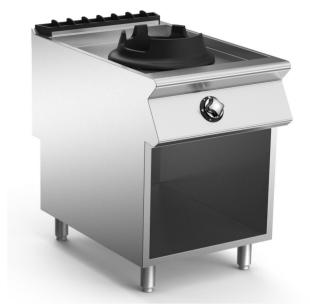

Family
COOKING EQUIPMENT STAR 90
Section
GAS WOK RANGES

Model NW96G10 Code CR0991690

## WOK RANGE WITH 1 X 10KW GAS BURNER

Freestanding wok range featuring a high-yield burner with vertical flame, for uniform heating of the wok and perfectly cooked food. 1 x 10 kW burner in enamelled cast iron measuring Ø 190 mm with venturi system in stainless steel, removable for easy cleaning and maintenance. Cooktop in reinforced AISI 304 stainless steel, thickness 20/10. Power adjustment by means of a safety tap with thermocouple. Main burner ignition by means of a permanent pilot burner. Wok pan stand grille Ø 215 mm manufactured in enamelled cast iron with Ø 410 mm base. Recessed spillage well measuring 550x720 mm and rear drain to right Ø 22 mm equipped for connection to drainage system, option water filling system for cooling and cleaning of top. Removable grease collection tray positioned below burners. Appliance equipped with height adjustable feet in stainless steel.