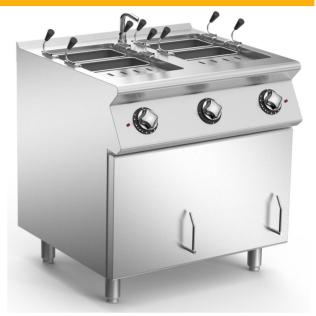

## 28+28 LITRE TWO WELL ELECTRIC PASTA COOKER

Electric pasta cooker with two wells constructed in AISI 304 stainless steel. 1.5 mm thick pressed top with spillage recess and extended expansion zone. Deep drawn wells in AISI 316 polished stainless steel with radiused bottom for ease of cleaning. Water loading by means of solenoid valve activated by switch on control panel. Fast filling and top-up options. Safety guaranteed by a pressure switch, which prevents heating if well is empty. Swivelling water tap located on the rear. Armoured immersion-type heating elements for optimized performance, foldable to facilitate well cleaning. Precise heating control by means of energy regulator. 28+28-litre well capacity. Well dimensions: 310x340x275h mm Water drain tap mounted externally on the front panel. Height adjustable feet in stainless steel.

## 28+28 LITRE TWO WELL ELECTRIC PASTA COOKER