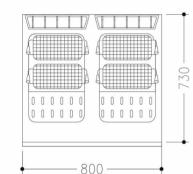

## Technical data

| Width mm:          | 800            | Internal dim. oven mm: |              |  |
|--------------------|----------------|------------------------|--------------|--|
| Depth mm:          | 730            | Oven capacity:         |              |  |
| Height mm:         | 870            | Oven power kW:         |              |  |
| Weight kg.:        | 70.00          | Qty heating zones:     | 2 x 5,6 kW   |  |
| Volume m³:         | 0.80           | Plate dim. mm:         |              |  |
| Power supply:      | VAC400 3N 50Hz | Dim. heating zone mm:  |              |  |
| Gas power kW:      |                | Qty tank:              | 2            |  |
| Electric power kW: | 11.20          | Tank dim. mm:          | 310x340x275h |  |
|                    |                | Tank capacity I:       | 28 + 28      |  |