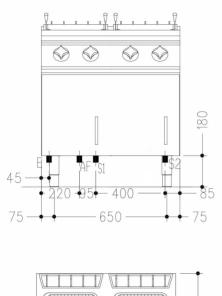

## Legend

(E) Socket 1: Connection supply terminal floor level (+100mm). Spare cable 1500mm

(E) Socket 2:

(G) Gas:

(AD) Softened water:

(AF) Cold water: Ø1/2"-H=100mm.

(AC) Hot water:

(S) Draining 1: Ø1"-H=200mm

(S) Draining 2:

(FR) In e out freon:

(V) Steam: