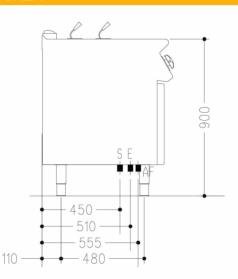

## Legend

(E) Socket 1: Connection supply terminal floor level (+100mm). Spare cable 1500mm

(E) Socket 2:

(G) Gas:

(AD) Softened water:

(AF) Cold water: Ø1/2"-H=100mm.

(AC) Hot water:

(S) Draining 1: Ø1"-H=200mm

(S) Draining 2:

(FR) In e out freon:

(V) Steam: