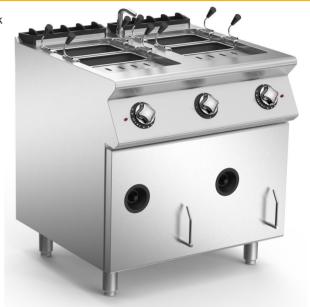

## 28+28 LITRE TWO WELL GAS PASTA COOKER

Gas pasta cooker with two wells constructed in AISI 304 stainless steel. 1.5 mm thick pressed top with spillage recess and extended expansion zone. Deep drawn wells in AISI 316 polished stainless steel with radiused bottom for ease of cleaning. Water loading by means of solenoid valve activated by switch on control panel. Fast filling and top-up options. Safety guaranteed by a pressure switch, which prevents heating if well is empty. Swivelling water tap located on the rear. Heating by means of steel burner with stabilized flame complete with pilot flame and safety thermocouple. Gas supply controlled by safety valve with thermocouple, electric automatic ignition. Precise heating control by means of energy regulator. Activation of heating signalled by an indicator led on the control panel. 28+28-litre well capacity. Well dimensions: 310x340x275h mm. Water drain tap mounted externally on the front panel. Height adjustable feet in stainless steel.

## Technical data

| Width mm:          | 800         | Internal dim. oven mm: |              |  |
|--------------------|-------------|------------------------|--------------|--|
| Depth mm:          | 730         | Oven capacity:         |              |  |
| Height mm:         | 870         | Oven power kW:         |              |  |
| Weight kg.:        | 83.00       | Qty heating zones:     | 2 x 10,5 kW  |  |
| Volume m³:         | 0.80        | Plate dim. mm:         |              |  |
| Power supply:      | VAC230 50Hz | Dim. heating zone mm:  |              |  |
| Gas power kW:      | 21.00       | Qty tank:              | 2            |  |
| Electric power kW: | 0.20        | Tank dim. mm:          | 310x340x275h |  |
|                    |             | Tank capacity I:       | 28 + 28      |  |