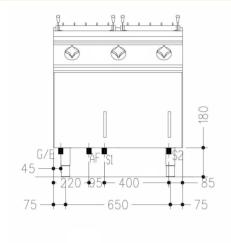

## Technical data

| Width mm:          | 800         | Internal dim. oven mm: |              |  |
|--------------------|-------------|------------------------|--------------|--|
| Depth mm:          | 730         | Oven capacity:         |              |  |
| Height mm:         | 870         | Oven power kW:         |              |  |
| Weight kg.:        | 83.00       | Qty heating zones:     | 2 x 10,5 kW  |  |
| Volume m³:         | 0.80        | Plate dim. mm:         |              |  |
| Power supply:      | VAC230 50Hz | Dim. heating zone mm:  |              |  |
| Gas power kW:      | 21.00       | Qty tank:              | 2            |  |
| Electric power kW: | 0.20        | Tank dim. mm:          | 310x340x275h |  |
|                    |             | Tank capacity I:       | 28 + 28      |  |

## Legend

(E) Socket 1: Connection supply terminal floor level (+100mm). Spare cable 1500mm

(E) Socket 2:

(G) Gas: Ø1/2"- H=200mm

(AD) Softened water:

(AF) Cold water: Ø1/2"-H=100mm.

(AC) Hot water:

(S) Draining 1: Ø1"-H=200mm

(S) Draining 2:

(FR) In e out freon:

(V) Steam: