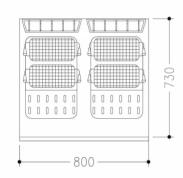

## Technical data

| Width mm:          | 800         | Internal dim. oven mm: |              |  |
|--------------------|-------------|------------------------|--------------|--|
| Depth mm:          | 730         | Oven capacity:         |              |  |
| Height mm:         | 870         | Oven power kW:         |              |  |
| Weight kg.:        | 83.00       | Qty heating zones:     | 2 x 10,5 kW  |  |
| Volume m³:         | 0.80        | Plate dim. mm:         |              |  |
| Power supply:      | VAC230 50Hz | Dim. heating zone mm:  |              |  |
| Gas power kW:      | 21.00       | Qty tank:              | 2            |  |
| Electric power kW: | 0.20        | Tank dim. mm:          | 310x340x275h |  |
|                    |             | Tank capacity I:       | 28 + 28      |  |