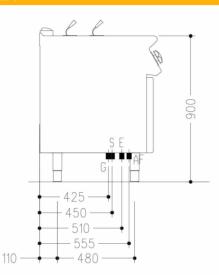

## Technical data

| Width mm:          | 800         | Internal dim. oven mm: |              |  |
|--------------------|-------------|------------------------|--------------|--|
| Depth mm:          | 730         | Oven capacity:         |              |  |
| Height mm:         | 870         | Oven power kW:         |              |  |
| Weight kg.:        | 83.00       | Qty heating zones:     | 2 x 10,5 kW  |  |
| Volume m³:         | 0.80        | Plate dim. mm:         |              |  |
| Power supply:      | VAC230 50Hz | Dim. heating zone mm:  |              |  |
| Gas power kW:      | 21.00       | Qty tank:              | 2            |  |
| Electric power kW: | 0.20        | Tank dim. mm:          | 310x340x275h |  |
|                    |             | Tank capacity I:       | 28 + 28      |  |

## Legend

(E) Socket 1: Connection supply terminal floor level (+100mm). Spare cable 1500mm

(E) Socket 2:

(G) Gas: Ø1/2"- H=200mm

(AD) Softened water:

(AF) Cold water: Ø1/2"-H=100mm.

(AC) Hot water:

(S) Draining 1: Ø1"-H=200mm

(S) Draining 2:

(FR) In e out freon:

(V) Steam: