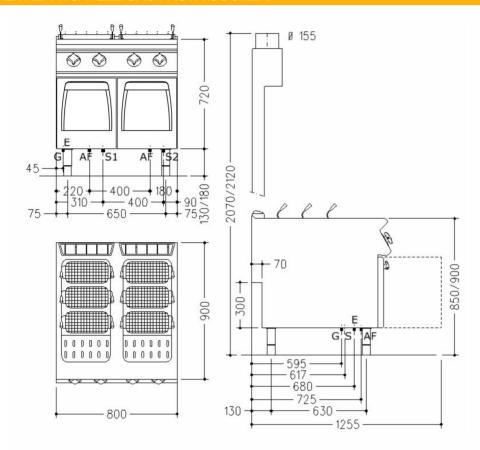

## Legend

- (E) Socket 1: Connection supply terminal floor level (+100mm). Spare cable 1500mm
- (E) Socket 2:
- (G) Gas: Ø1/2"- H=200mm
- (AD) Softened water:
- (AF) Cold water: Ø3/4"-H=200mm
- (AC) Hot water:
- (S) Draining 1: Ø1"-H=200mm
- (S) Draining 2:
- (FR) In e out freon:
- (V) Steam:

## Technical data

| Width mm:          | 800         | Internal dim. oven mm: |              |  |
|--------------------|-------------|------------------------|--------------|--|
| Depth mm:          | 900         | Oven capacity:         |              |  |
| Height mm:         | 870         | Oven power kW:         |              |  |
| Weight kg.:        | 89.00       | Qty heating zones:     | 2 x 14 kW    |  |
| Volume m³:         | 1.00        | Plate dim. mm:         |              |  |
| Power supply:      | VAC230 50Hz | Dim. heating zone mm:  |              |  |
| Gas power kW:      | 28.00       | Qty tank:              | 2            |  |
| Electric power kW: | 0.20        | Tank dim. mm:          | 305x510x285h |  |
|                    |             | Tank capacity I:       | 42 + 42      |  |