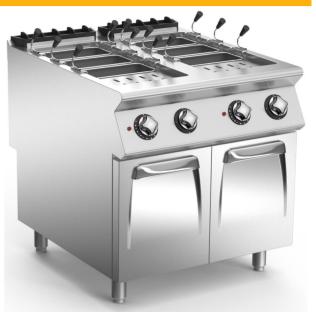

## 42+42 LITRE TWO WELL GAS PASTA COOKER

Gas pasta cooker with two wells constructed in AISI 304 stainless steel. 2 mm thick pressed top with spillage recess and extended expansion zone. Deep drawn wells in AISI 316 polished stainless steel with radiused bottom for ease of cleaning. Water loading by means of solenoid valve activated by switch on control panel. Fast filling and top-up options. Safety guaranteed by a pressure switch, which prevents heating if well is empty. Fixed water tap in stainless steel located below draining board. Heating by means of steel burner with stabilized flame complete with pilot flame and safety thermocouple. Gas supply controlled by safety valve with thermocouple, electric automatic ignition. Precise heating control by means of energy regulator. Activation of heating signalled by an indicator led on the control panel. 42+42-litre well capacity. Well dimensions mm 305x510x285h. Drain taps on bottom of well, accessible from front doors. Height adjustable feet in stainless steel. IPX5 protection rating.

## Technical data

| Width mm:          | 800         | Internal dim. oven mm: |              |  |
|--------------------|-------------|------------------------|--------------|--|
| Depth mm:          | 900         | Oven capacity:         |              |  |
| Height mm:         | 870         | Oven power kW:         |              |  |
| Weight kg.:        | 89.00       | Qty heating zones:     | 2 x 14 kW    |  |
| Volume m³:         | 1.00        | Plate dim. mm:         |              |  |
| Power supply:      | VAC230 50Hz | Dim. heating zone mm:  |              |  |
| Gas power kW:      | 28.00       | Qty tank:              | 2            |  |
| Electric power kW: | 0.20        | Tank dim. mm:          | 305x510x285h |  |
|                    |             | Tank capacity I:       | 42 + 42      |  |