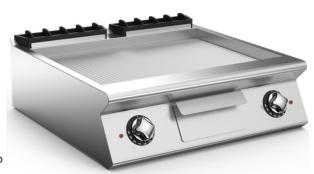

## ELECTRIC FRY-TOP WITH RIBBED SLOPING HOTPLATE

Electric fry-top with single cooking zone with ribbed sloping hotplate in stainless steel Aisi 430, constructed in AISI 304 stainless steel. 15/10 thick top. Hotplate recessed 40 mm compared to worktop, fully welded construction for guaranteed ease of cleaning. Satin finish cooking surface with 65 mm cold zone at front of hotplate. Round drain hole for grease, diam. 40 mm. Grease collection tub with 1.5 litre capacity. Heating by means of armoured elements in Incoloy. Activation of heating signalled by an indicator led on the control panel. Cooking temperature thermostatically controlled, with adjustment from 110 to 280 °C. Safety thermostat trips in the event of working thermostat malfunction. Cooking surface 335x530 mm. Scraper for ribbed hotplate supplied. The product complies with EC 1935/2004 Regulation and 21/03/1973 Rulemaking (Materials and articles intended to come into contact with foodstuffs).