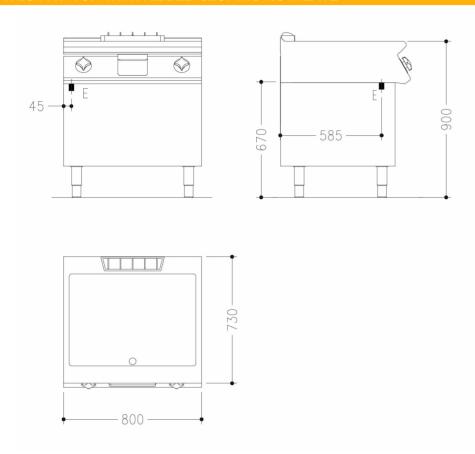

## Technical data

| Width mm:          | 800            | Internal dim. oven mm: |            |  |
|--------------------|----------------|------------------------|------------|--|
| Depth mm:          | 730            | Oven capacity:         |            |  |
| Height mm:         | 250            | Oven power kW:         |            |  |
| Weight kg.:        | 91.00          | Qty heating zones:     | 2 x 5,4 kW |  |
| Volume m³:         | 0.40           | Plate dim. mm:         | 735x530    |  |
| Power supply:      | VAC400 3N 50Hz | Dim. heating zone mm:  |            |  |
| Gas power kW:      |                | Qty tank:              |            |  |
| Electric power kW: | 10.80          | Tank dim. mm:          |            |  |
|                    |                | Tank capacity I:       |            |  |

## Legend

| (E) Socket 1: Connection supply terminal floor level (+100mm). Spare cable 1500mm |  |
|-----------------------------------------------------------------------------------|--|
| (E) Socket 2:                                                                     |  |