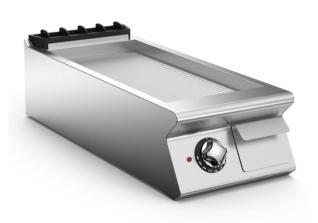

## ELECTRIC FRY-TOP WITH RIBBED SLOPING HOTPLATE

Electric fry-top with single cooking zone with ribbed sloping hotplate, constructed in AISI 304 stainless steel. 20/10 thick stainless steel top. Hotplate recessed 40 mm compared to worktop, fully welded construction for guaranteed ease of cleaning. Satin finish cooking surface with 65 mm cold zone at front of hotplate. Round drain hole for grease, diam. 40 mm. Grease collection tub with 1.5 litre capacity. Heating by means of armoured elements in Incoloy. Activation of heating signalled by an indicator led on the control panel. Cooking temperature thermostatically controlled, with adjustment from 110 to 280 C°. Safety thermostat trips in the event of working thermostat malfunction. Cooking surface 345x700 mm. Scraper for ribbed hotplate supplied. IPX5 protection rating.

## ELECTRIC FRY-TOP WITH RIBBED SLOPING HOTPLATE