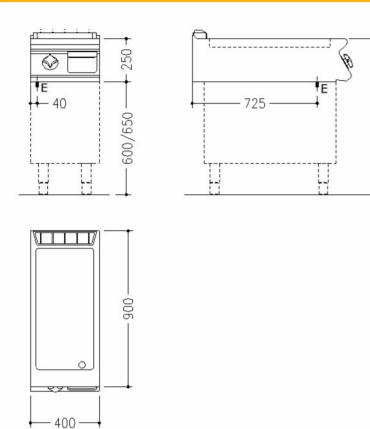

## Technical data

| Width mm:               | 400            | Internal dim. oven mm: |            |  |
|-------------------------|----------------|------------------------|------------|--|
| Depth mm:               | 900            | Oven capacity:         |            |  |
| Height mm:              | 250            | Oven power kW:         |            |  |
| Weight kg.:             | 55.00          | Qty heating zones:     | 1 x 7,5 kW |  |
| Volume m <sup>3</sup> : | 0.22           | Plate dim. mm:         | 345x700    |  |
| Power supply:           | VAC400 3N 50Hz | Dim. heating zone mm:  |            |  |
| Gas power kW:           |                | Qty tank:              |            |  |
| Electric power kW:      | 7.50           | Tank dim. mm:          |            |  |
|                         |                | Tank capacity I:       |            |  |
|                         |                |                        |            |  |

## Legend

| (E) Socket 1: Connection supply terminal floor level (+100mm). Spare cable 1500mm |  |
|-----------------------------------------------------------------------------------|--|
| (E) Socket 2:                                                                     |  |
| (G) Gas:                                                                          |  |
| (AD) Softened water:                                                              |  |
| (AF) Cold water:                                                                  |  |
| (AC) Hot water:                                                                   |  |
| (S) Draining 1:                                                                   |  |
| (S) Draining 2:                                                                   |  |
| (FR) In e out freon:                                                              |  |
| (V) Steam:                                                                        |  |