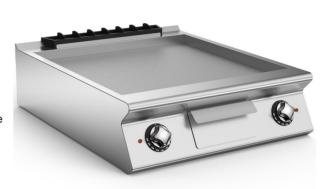

## ELECTRIC FRY-TOP WITH SMOOTH SLOPING HOTPLATE

Electric fry-top with two cooking zones with smooth sloping hotplate, constructed in AISI 304 stainless steel. 20/10 thick stainless steel top. Hotplate recessed 40 mm compared to worktop, fully welded construction for guaranteed ease of cleaning. Satin finish cooking surface with 65 mm cold zone at front of hotplate. Round drain hole for grease, diam. 40 mm. Grease collection tub with 2.5 litre capacity. Heating by means of armoured elements in Incoloy. Activation of heating signalled by an indicator led on the control panel. Cooking temperature thermostatically controlled, with adjustment from 110 to 280 C°. Safety thermostat trips in the event of working thermostat malfunction. Cooking surface 745x700 mm. Scraper for smooth hotplate supplied. IPX5 protection rating.