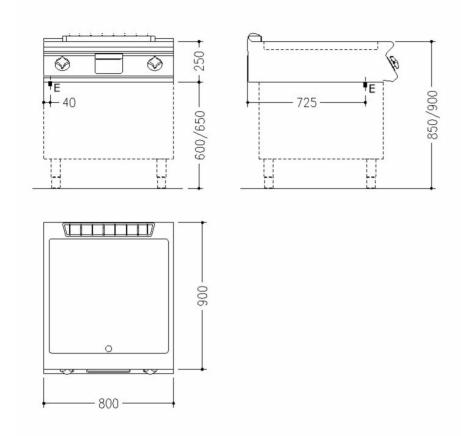

## Technical data

| Width mm:          | 800            | Internal dim. oven mm: |            |  |
|--------------------|----------------|------------------------|------------|--|
| Depth mm:          | 900            | Oven capacity:         |            |  |
| Height mm:         | 250            | Oven power kW:         |            |  |
| Weight kg.:        | 110.00         | Qty heating zones:     | 2 x 7,5 kW |  |
| Volume m³:         | 0.50           | Plate dim. mm:         | 745x700    |  |
| Power supply:      | VAC400 3N 50Hz | Dim. heating zone mm:  |            |  |
| Gas power kW:      |                | Qty tank:              |            |  |
| Electric power kW: | 15.00          | Tank dim. mm:          |            |  |
|                    |                | Tank capacity I:       |            |  |

## Legend

- ( E) Socket 1: Connection supply terminal floor level ( +100mm) . Spare cable 1500mm
- (E) Socket 2:
- ( G) Gas:
- ( AD) Softened water:
- ( AF) Cold water:
- ( AC) Hot water:
- (S) Draining 1:
- (S) Draining 2:
- ( FR) In e out freon:
- ( V) Steam: