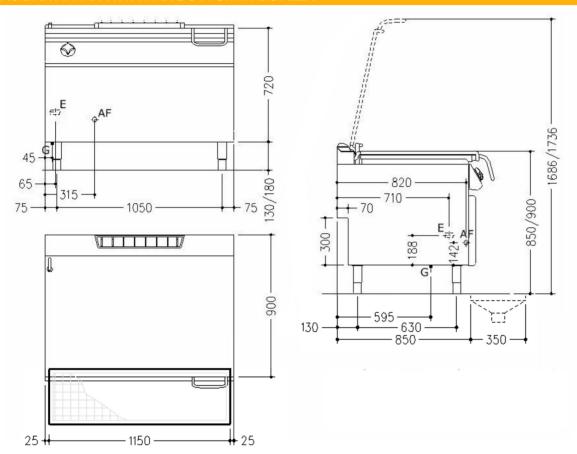

## Technical data

| Width mm:          | 1200        | Internal dim. oven mm: |                |  |
|--------------------|-------------|------------------------|----------------|--|
| Depth mm:          | 900         | Oven capacity:         |                |  |
| Height mm:         | 870         | Oven power kW:         |                |  |
| Weight kg.:        | 243.00      | Qty heating zones:     | 1 x 24 kW      |  |
| Volume m³:         | 1.50        | Plate dim. mm:         | 1126x580       |  |
| Power supply:      | VAC230 50Hz | Dim. heating zone mm:  |                |  |
| Gas power kW:      | 24.00       | Qty tank:              | 1              |  |
| Electric power kW: | 0.20        | Tank dim. mm:          | 1170x710x200h. |  |
|                    |             | Tank capacity I:       | 120 (110)      |  |

## Legend

- (E) Socket 1: Connection supply terminal floor level (+100mm). Spare cable 1500mm
- (E) Socket 2:
- (G) Gas: Ø1/2"- H=200mm
- (AD) Softened water:
- (AF) Cold water: Ø1/2"-H=200mm
- (AC) Hot water:
- (S) Draining 1:
- (S) Draining 2:
- (FR) In e out freon:
- (V) Steam: