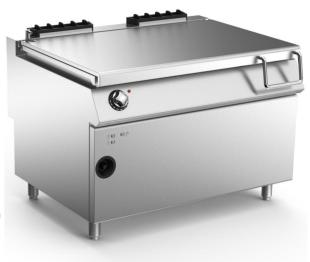

Family
COOKING EQUIPMENT STAR 90
Section
GAS TILTING BRATT PANS

Model NBR912GIM Code CR0591031

## 120L GAS BRATT PAN WITH PAN BOTTOM IN DUPLEX

Gas tilting bratt pan constructed in AISI 304 stainless steel. Cooking tank with motorized tilt mechanism, constructed in stainless steel, 120-litre capacity, rectangular in shape with radiused corners for ease of cleaning, bottom in 10 mm thick Duplex. Double skinned lid with drip zone at rear for conveying condensate liquid into the pan, fitted with sturdy AISI 304 stainless steel hinges with spring balancing. Automatic water loading operated by pushbutton. Fixed water tap located on top. Satin-finish AISI 304 tubular steel handle with front grip, joined to lid. Heating by means of steel burner with stabilized flame underneath the tank, gas safety valve with thermocouple. Electric pilot burner ignition operated by gas valve pushbutton. Thermostatic temperature control from 100° to 280 C°. Safety thermostat. Orange indicator light on control panel indicates appliance operation. Heating automatically turned off when pan is tilted. Height adjustable feet in stainless steel. IPX5 protection rating.