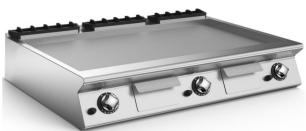

## GAS FRY-TOP WITH THERMOSTATICALLY-CONTROLLED SMOOTH SLOPING HOTPLATE

Gas fry-top with three cooking zones with smooth sloping hotplate in stainless steel Aisi 430, constructed in AISI 304 stainless steel. 15/10 thick stainless steel top. Hotplate recessed 40 mm compared to worktop, fully welded construction for guaranteed ease of cleaning. Satin finish cooking surface with 65 mm cold zone at front of hotplate. Appliance with 2 holes for fat run-off and 2 collection drawers with capacity up to 3 l. each. Heating by means of steel burner with stabilized flame having 2 branähes and 4 rows of flames for each zone, complete with pilot flame and safety thermocouple. Gas supply controlled by thermostatic safety valve with thermocouple. Cooking temperature thermostatically controlled, with adjustment from 110 to 280 C°. Safety thermostat trips in the event of working thermostat malfunction. Automatic ignition by means of piezoelectric device with waterproof cap. Cooking surface 113.5x70 mm. Scraper for smooth hotplate supplied. IPX5 protection rating. The product complies with EC 1935/2004 Regulation and 21/03/1973 Rulemaking (Materials and articles intended to come into contact with foodstuffs).