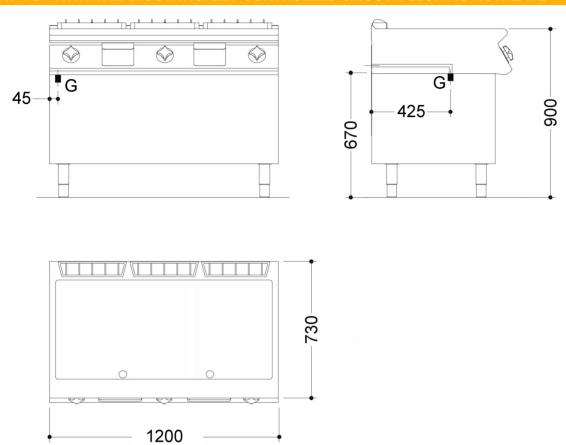

## **Technical data**

| Width mm:          | 1200   | Internal dim. oven mm:      |  |
|--------------------|--------|-----------------------------|--|
| Depth mm:          | 730    | Oven capacity:              |  |
| Height mm:         | 250    | Oven power kW:              |  |
| Weight kg.:        | 141.00 | Qty heating zones: 3 x 7 kW |  |
| Volume m³:         | 0.60   | Plate dim. mm: 1135x530     |  |
| Power supply:      |        | Dim. heating zone mm:       |  |
| Gas power kW:      | 21.00  | Qty tank:                   |  |
| Electric power kW: |        | Tank dim. mm:               |  |
|                    |        | Tank capacity I:            |  |

## GAS FRY-TOP WITH THERMOSTATICALLY-CONTROLLED SMOOTH SLOPING HOTPLATE

| Legend |
|--------|
|--------|

| (E) Socket 1:          |  |  |
|------------------------|--|--|
| (E) Socket 2:          |  |  |
| (G) Gas: Ø1/2- H=670mm |  |  |
| (AD) Softened water:   |  |  |
| (AF) Cold water:       |  |  |
| (AC) Hot water:        |  |  |
| (S) Draining 1:        |  |  |
| (S) Draining 2:        |  |  |
| (FR) In e out freon:   |  |  |