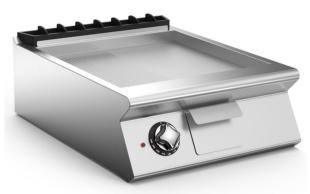

## ELECTRIC FRY-TOP WITH HOTPLATE 1/3 RIBBED 2/3 SMOOTH

Electric fry-top with single cooking zone with sloping hotplate (2/3 smooth, 1/3 ribbed) in stainless steel Aisi 430, constructed in AISI 304 stainless steel. 15/10 thick top. Hotplate recessed 40 mm compared to worktop, fully welded construction for guaranteed ease of cleaning. Satin finish cooking surface with 65 mm cold zone at front of hotplate. Round drain hole for grease, diam. 40 mm. Grease collection tub with 2.5 litre capacity. Heating by means of armoured elements in Incoloy. Activation of heating signalled by an indicator led on the control panel. Cooking temperature thermostatically controlled, with adjustment from 110 to 280 °C. Safety thermostat trips in the event of working thermostat malfunction. Cooking surface 535x530 mm. Scraper for smooth/ribbed hotplate supplied.The product complies with EC 1935/2004 Regulation and 21/03/1973 Rulemaking (Materials and articles intended to come into contact with foodstuffs).