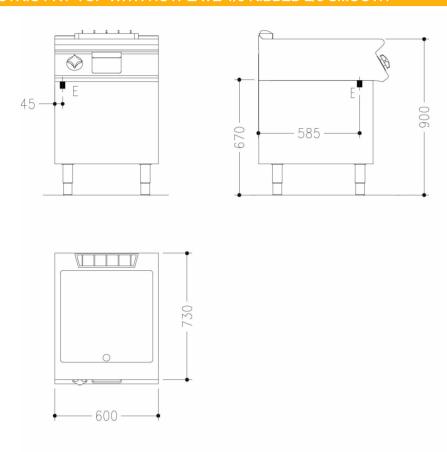

## Technical data

| Width mm:          | 600            | Internal dim. oven mm: |            |  |
|--------------------|----------------|------------------------|------------|--|
| Depth mm:          | 730            | Oven capacity:         |            |  |
| Height mm:         | 250            | Oven power kW:         |            |  |
| Weight kg.:        | 69.00          | Qty heating zones:     | 1 x 7,5 kW |  |
| Volume m³:         | 0.30           | Plate dim. mm:         | 535x530    |  |
| Power supply:      | VAC400 3N 50Hz | Dim. heating zone mm:  |            |  |
| Gas power kW:      |                | Qty tank:              |            |  |
| Electric power kW: | 7.50           | Tank dim. mm:          |            |  |
|                    |                | Tank capacity I:       |            |  |

## ELECTRIC FRY-TOP WITH HOTPLATE 1/3 RIBBED 2/3 SMOOTH

| Legend | 1 |
|--------|---|
|--------|---|

| (E) Socket 1: Connection supply terminal floor level (+100mm). Spare cable 1500mm |
|-----------------------------------------------------------------------------------|
| (E) Socket 2:                                                                     |
| (G) Gas:                                                                          |
| (G) Gas:                                                                          |