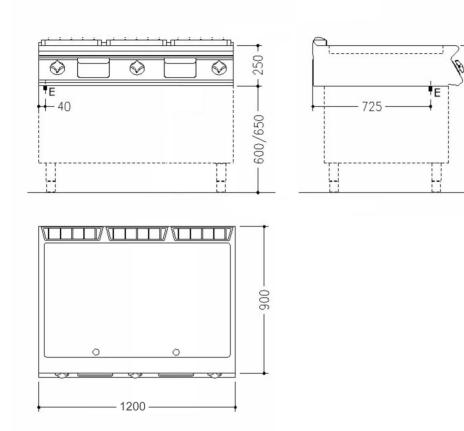

## Technical data

| Width mm:          | 1200           | Internal dim. oven mm: |            |  |
|--------------------|----------------|------------------------|------------|--|
| Depth mm:          | 900            | Oven capacity:         |            |  |
| Height mm:         | 250            | Oven power kW:         |            |  |
| Weight kg.:        | 143.00         | Qty heating zones:     | 3 x 7,5 kW |  |
| Volume m³:         | 0.70           | Plate dim. mm:         | 1135x700   |  |
| Power supply:      | VAC400 3N 50Hz | Dim. heating zone mm:  |            |  |
| Gas power kW:      |                | Qty tank:              |            |  |
| Electric power kW: | 22.50          | Tank dim. mm:          |            |  |
|                    |                | Tank capacity I:       |            |  |

## Legend

| (E) Socket 1: Connection supply terminal floor level (+100mm). Spare cable 1500mm |
|-----------------------------------------------------------------------------------|
| (E) Socket 2:                                                                     |
| (G) Gas:                                                                          |
| (AD) Softened water:                                                              |
| (AF) Cold water:                                                                  |
| (AC) Hot water:                                                                   |
| (S) Draining 1:                                                                   |
| (S) Draining 2:                                                                   |
| (FR) In e out freon:                                                              |