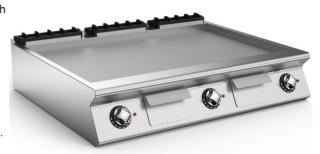

## ELECTRIC FRY-TOP WITH SMOOTH SLOPING HOTPLATE

Electric fry-top with three cooking zones with smooth sloping hotplate, constructed in AISI 304 stainless steel. 20/10 thick stainless steel top. Hotplate recessed 40 mm compared to worktop, fully welded construction for guaranteed ease of cleaning. Satin finish cooking surface with 65 mm cold zone at front of hotplate. Appliance with 2 holes for fat run-off and 2 collection drawers with capacity up to 3 l. each. Power supply to 3 cooking areas with 9 heating elements of AISI 304 stainless steel embedded in an aluminium casting, in contact with the plate. Activation of heating signalled by an indicator led on the control panel. Cooking temperature thermostatically controlled, with adjustment from 110 to 280 C°. Safety thermostat trips in the event of working thermostat malfunction. Cooking surface 1135x700 mm. Scraper for smooth hotplate supplied. IPX5 protection rating.

## Technical data

| Width mm:          | 1200           | Internal dim. oven mm: |            |  |
|--------------------|----------------|------------------------|------------|--|
| Depth mm:          | 900            | Oven capacity:         |            |  |
| Height mm:         | 250            | Oven power kW:         |            |  |
| Weight kg.:        | 143.00         | Qty heating zones:     | 3 x 7,5 kW |  |
| Volume m³:         | 0.70           | Plate dim. mm:         | 1135x700   |  |
| Power supply:      | VAC400 3N 50Hz | Dim. heating zone mm:  |            |  |
| Gas power kW:      |                | Qty tank:              |            |  |
| Electric power kW: | 22.50          | Tank dim. mm:          |            |  |
|                    |                | Tank capacity I:       |            |  |