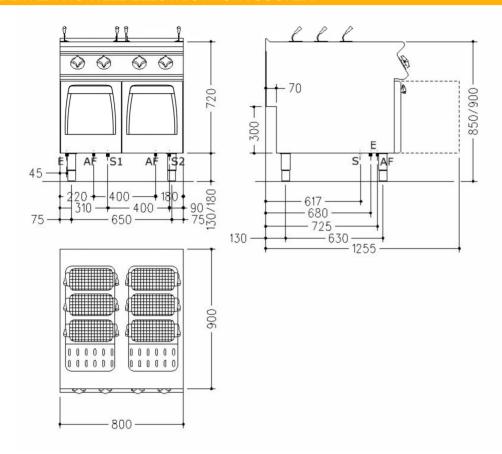

## Technical data

| Width mm:          | 800            | Internal dim, even mm:  | Internal dim. oven mm: |  |  |
|--------------------|----------------|-------------------------|------------------------|--|--|
| widui iiiii.       | 000            | internal dim. oven min. |                        |  |  |
| Depth mm:          | 900            | Oven capacity:          |                        |  |  |
| Height mm:         | 870            | Oven power kW:          |                        |  |  |
| Weight kg.:        | 82.00          | Qty heating zones:      | 2 x 8,5 kW             |  |  |
| Volume m³:         | 1.00           | Plate dim. mm:          |                        |  |  |
| Power supply:      | VAC400 3N 50Hz | Dim. heating zone mm:   |                        |  |  |
| Gas power kW:      |                | Qty tank:               | 2                      |  |  |
| Electric power kW: | 17.00          | Tank dim. mm:           | 305x510x285h           |  |  |
|                    |                | Tank capacity I:        | 42 + 42                |  |  |

## Legend

- (E) Socket 1: Connection supply terminal floor level (+100mm). Spare cable 1500mm
- (E) Socket 2:
- (G) Gas:
- (AD) Softened water:
- (AF) Cold water: Ø3/4"-H=200mm
- (AC) Hot water:
- (S) Draining 1: Ø1"-H=200mm
- (S) Draining 2:
- (FR) In e out freon:
- (V) Steam: