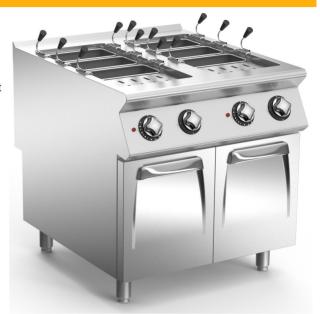

## 42+42 LITRE TWO WELL ELECTRIC PASTA COOKER

Electric pasta cooker with two wells constructed in AISI 304 stainless steel. 2 mm thick pressed top with spillage recess and extended expansion zone. Deep drawn wells in AISI 316 polished stainless steel with radiused bottom for ease of cleaning. Water loading by means of solenoid valve activated by switch on control panel. Fast filling and top-up options. Safety guaranteed by a pressure switch, which prevents heating if well is empty. Fixed water tap in stainless steel located below draining board. Armoured immersion-type heating elements for optimized performance, foldable to facilitate well cleaning. Precise heating control by means of energy regulator. 42+42-litre well capacity. Well dimensions mm 305x510x285h. Drain taps on bottom of well, accessible from front doors. Height adjustable feet in stainless steel. IPX5 protection rating.

## Technical data

| Width mm:          | 800            | Internal dim, even mm:  | Internal dim. oven mm: |  |  |
|--------------------|----------------|-------------------------|------------------------|--|--|
| widui iiiii.       | 000            | internal dim. oven min. |                        |  |  |
| Depth mm:          | 900            | Oven capacity:          |                        |  |  |
| Height mm:         | 870            | Oven power kW:          |                        |  |  |
| Weight kg.:        | 82.00          | Qty heating zones:      | 2 x 8,5 kW             |  |  |
| Volume m³:         | 1.00           | Plate dim. mm:          |                        |  |  |
| Power supply:      | VAC400 3N 50Hz | Dim. heating zone mm:   |                        |  |  |
| Gas power kW:      |                | Qty tank:               | 2                      |  |  |
| Electric power kW: | 17.00          | Tank dim. mm:           | 305x510x285h           |  |  |
|                    |                | Tank capacity I:        | 42 + 42                |  |  |