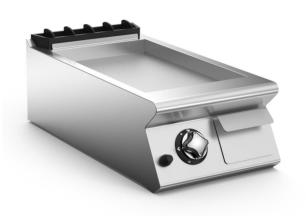

## GAS FRY-TOP WITH SMOOTH SLOPING HOTPLATE

Gas fry-top with single cooking zone with smooth sloping hotplate in stainless steel Aisi 430, constructed in AISI 304 stainless steel. 15/10 thick top. Hotplate recessed 40 mm compared to worktop, fully welded construction for guaranteed ease of cleaning. Satin finish cooking surface with 65 mm cold zone at front of hotplate. Round drain hole for grease, diam. 40 mm. Grease collection tub with 1.5 litre capacity. Heating by means of steel burner with stabilized flame having 2 branähes and 4 rows of flames for each zone, complete with pilot flame and safety thermocouple. Gas supply controlled by safety tap with thermocouple. Cooking temperature controlled manually with adjustment from 200 to 400 °C. Automatic ignition by means of piezoelectric device with waterproof cap. Cooking surface 335x530 mm. Scraper for smooth hotplate supplied. The product complies with EC 1935/2004 Regulation and 21/03/1973 Rulemaking (Materials and articles intended to come into contact with foodstuffs).

## Technical data

| Width mm:          | 400   | Internal dim. oven mm:      |
|--------------------|-------|-----------------------------|
| Depth mm:          | 730   | Oven capacity:              |
| Height mm:         | 250   | Oven power kW:              |
| Weight kg.:        | 55.00 | Qty heating zones: 1 x 6 kW |
| Volume m³:         | 0.20  | Plate dim. mm: 335x530      |
| Power supply:      |       | Dim. heating zone mm:       |
| Gas power kW:      | 6.00  | Qty tank:                   |
| Electric power kW: |       | Tank dim. mm:               |
|                    |       | Tank capacity I:            |