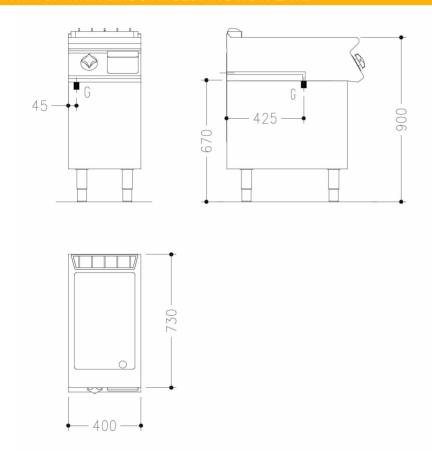

## Technical data

| Width mm:          | 400   | Internal dim. oven mm:      |
|--------------------|-------|-----------------------------|
| Depth mm:          | 730   | Oven capacity:              |
| Height mm:         | 250   | Oven power kW:              |
| Weight kg.:        | 55.00 | Qty heating zones: 1 x 6 kW |
| Volume m³:         | 0.20  | Plate dim. mm: 335x530      |
| Power supply:      |       | Dim. heating zone mm:       |
| Gas power kW:      | 6.00  | Qty tank:                   |
| Electric power kW: |       | Tank dim. mm:               |
|                    |       | Tank capacity I:            |

## Legend

| <b>/</b> □\ | Socket | 1. |
|-------------|--------|----|
| ( -         | SUCKEL | Ι. |

(E) Socket 2:

(G) Gas: Ø1/2- H=670mm

(AD) Softened water:

(AF) Cold water:

(AC) Hot water:

(S) Draining 1: