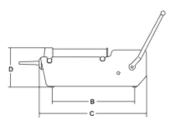

## Technical data

| Model                  | IS 8 ARIES     |
|------------------------|----------------|
| Cylinder capacity      | lt 8           |
| Cylinder lenght        | mm 370         |
| Cylinder diameter      | mm 165         |
| Piston stroke          | mm 420         |
| ø Serie exaust funnels | mm 10-18-25    |
| A                      | mm 200         |
| В                      | mm 430         |
| С                      | mm 660         |
| D                      | mm 220         |
| Net weight             | kg 22          |
| Shipping               | mm 830x360x350 |
| Gross weight           | kg 24          |
| HS-CODE                | 84385000       |