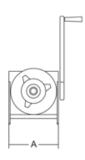

## Technical data

| Model                  | IS 8 ARIES     |
|------------------------|----------------|
| Cylinder capacity      | lt 8           |
| Cylinder lenght        | mm 370         |
| Cylinder diameter      | mm 165         |
| Piston stroke          | mm 420         |
| ø Serie exaust funnels | mm 10-18-25    |
| A                      | mm 200         |
| В                      | mm 430         |
| С                      | mm 660         |
| D                      | mm 220         |
| Net weight             | kg 22          |
| Shipping               | mm 830x360x350 |
| Gross weight           | kg 24          |
| HS-CODE                | 84385000       |