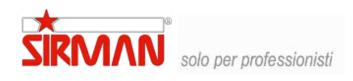

Sirman Spa Viale dell'Industria 9/11 35010 PIEVE DI CURTAROLO (PD), Italy Tel./Fax. +39 049 9698666 / +39 049 9698688 email: info@sirman.com

Sirman SaUsage Stuffers , model IS 8 Aries :

- AISI 304 S/S body and cylinder.
- Sturdy cyilinder with double welding on the bottom plate.
- Nylon pistons with air exhaust valve.
  Galvanized steel gear box.
  Ground and tempered steel gears.

- Gears sliding on 4 sealed bearings.
- 2 speed gear reducer. Standard: 3 nylon filling tubes. Fixing clamp.

- Optional:
- Stainless steel rack.

Gears sliding on 4 sealed bearing

Clamp