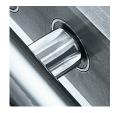

- Gears sliding on 4 sealed bearings.
- 2 speed gear reducer. Standard: 3 nylon filling tubes. Fixing clamp.

- Optional:
- Stainless steel rack.

Gears sliding on 4 sealed bearing

Clamp