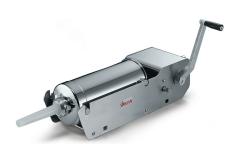

- Gears sliding on 4 sealed bearings.
- 2 speed gear reducer. Standard: 3 nylon filling tubes. Fixing clamp.

- Optional:
- Stainless steel rack.

Gears sliding on 4 sealed bearing

Clamp